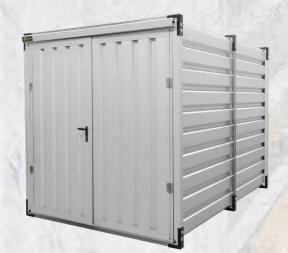

#### **STORAGE CONTAINER 1,2**

| Length | 1200 mm |
|--------|---------|
| Width  | 1160 mm |
| Height | 2200 mm |
| Weight | 150 kg  |