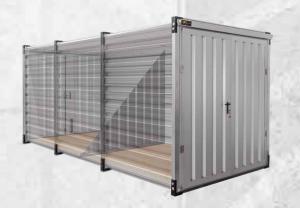

#### **CONTAINER B 6M**

(four cells)

| Length | 6100 mm |
|--------|---------|
| Width  | 2200 mm |
| Height | 2200 mm |
| Weight | 900 kg  |

#### Internal dimensions of one cell

| Length | 1500 mm |
|--------|---------|
| Width  | 2050 mm |
| Height | 2050 mm |