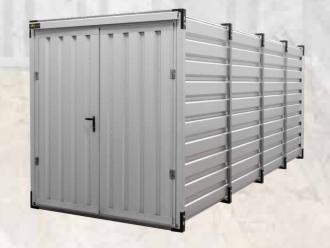

#### **STORAGE CONTAINER 3 M**

| 1 | Length | 3100 mm |
|---|--------|---------|
|   | Width  | 2200 mm |
|   | Height | 2200 mm |
|   | Weight | 400 kg  |
|   |        |         |

#### **CONTAINER TC 3M**

| Length | 3100 mm |
|--------|---------|
| Width  | 2200 mm |
| Height | 2200 mm |
| Weight | 450 kg  |
|        |         |

Internal dimensions of one cell:

| Length | 1430 mm |
|--------|---------|
| Width  | 2050 mm |
| Height | 2050 mm |