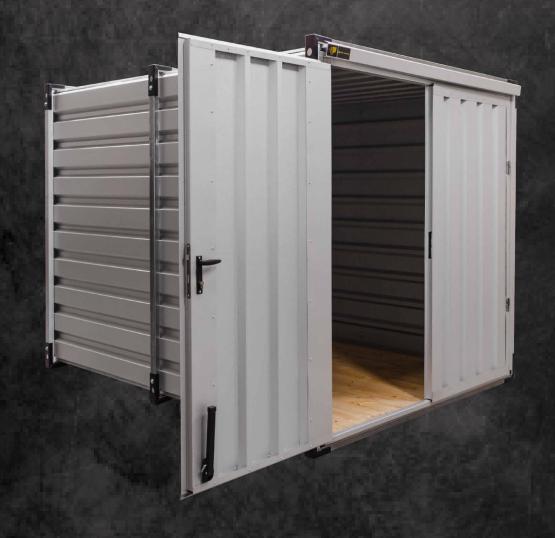

#### **STORAGE CONTAINER 1,2**

| Length | 1200 mm |
|--------|---------|
| Width  | 1160 mm |
| Height | 2200 mm |
| Weight | 150 kg  |

#### **STORAGE CONTAINER 2 M**

| Length | 2100 mm |
|--------|---------|
| Width  | 2200 mm |
| Height | 2200 mm |
| Weight | 350 kg  |

#### **STORAGE CONTAINER 3 M**

| 1 | Length | 3100 mm |
|---|--------|---------|
|   | Width  | 2200 mm |
|   | Height | 2200 mm |
|   | Weight | 400 kg  |
|   |        |         |

#### **STORAGE CONTAINER 4 M**

| Length | 4100 mm |
|--------|---------|
| Width  | 2200 mm |
| Height | 2200 mm |
| Weight | 500 kg  |

#### **STORAGE CONTAINER 5 M**

| Length | 5100 mm |
|--------|---------|
| Width  | 2200 mm |
| Height | 2200 mm |
| Weight | 600 kg  |

#### **STORAGE CONTAINER 6 M**

| Length | 6100 mm |
|--------|---------|
| Width  | 2200 mm |
| Height | 2200 mm |
| Weight | 750 kg  |