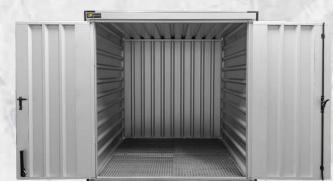

#### SHED 2M

| Length | 2100 mm |
|--------|---------|
| Width  | 2200 mm |
| Height | 2200 mm |
| Weight | 300 kg  |

Storage containers manufactured by us are made of high quality materials. The entire structure of the container is made of galvanized profiles with a thickness of 2 mm, and the sheathing of the container is made of a very durable aluzinc sheet with a thickness of 0.7 mm. We send storage containers via forwarding companies, containers are sent in the transport position, for self-assembly. Thanks to the bolted construction, we can deliver several containers with one transport