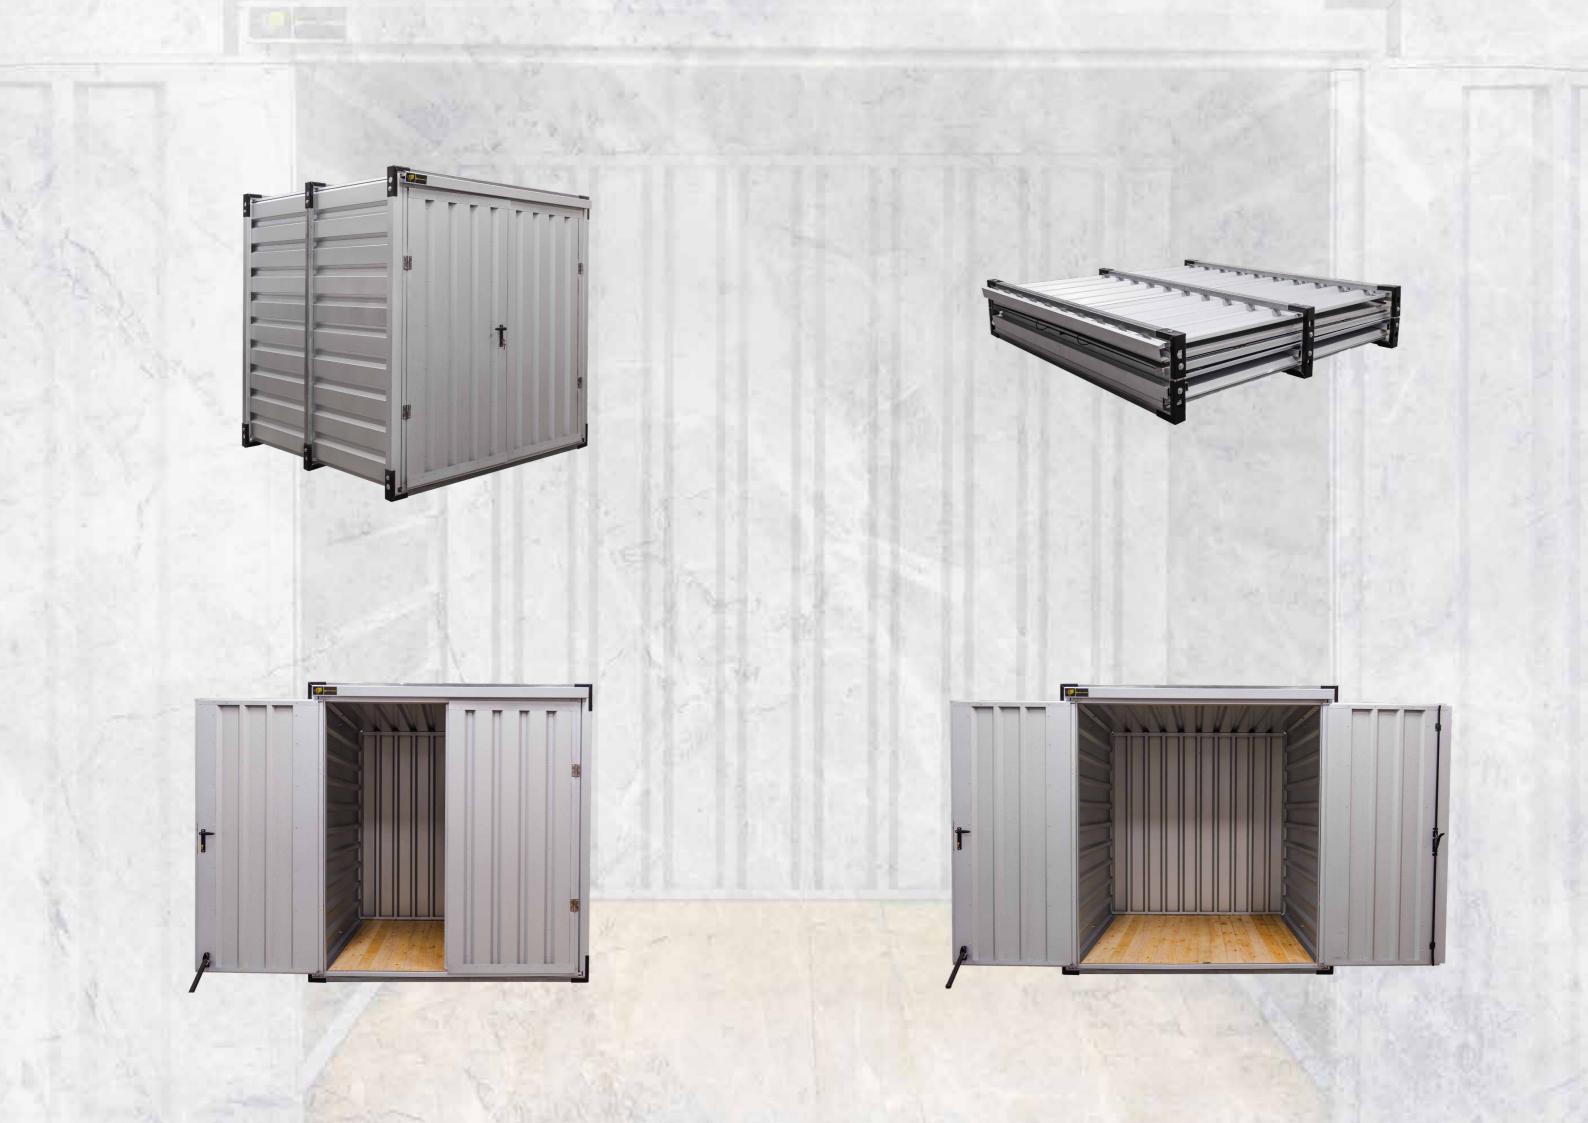

#### SHED 2M

| Length | 2100 mm |
|--------|---------|
| Width  | 2200 mm |
| Height | 2200 mm |
| Weight | 300 kg  |

Storage containers manufactured by us are made of high quality materials. The entire structure of the container is made of galvanized profiles with a thickness of 2 mm, and the sheathing of the container is made of a very durable aluzinc sheet with a thickness of 0.7 mm. We send storage containers via forwarding companies, containers are sent in the transport position, for self-assembly. Thanks to the bolted construction, we can deliver several containers with one transport

# **CONTAINERS WK**

The floor is made of hot-dip galvanized truss. Available in 2M and 3M versions

The floor of the container is made of a The corners of the storage contafour-sided planed board, tongue and iner are made of 3 mm thick sheet groove, 32 mm thick

metal. The corners have pins for stacking packages

In the standard version, storage containers are equipped with a handle and locked with a key

Storage containers are equipped with a double-leaf, metal door, mounted on a frame made of galvanized sheet. There is a bolt on the right wing, while the left one is equipped with a leg, a lock and a handle

The door of the container is mounted on solid galvanized hinges, with the possibility of adjustment