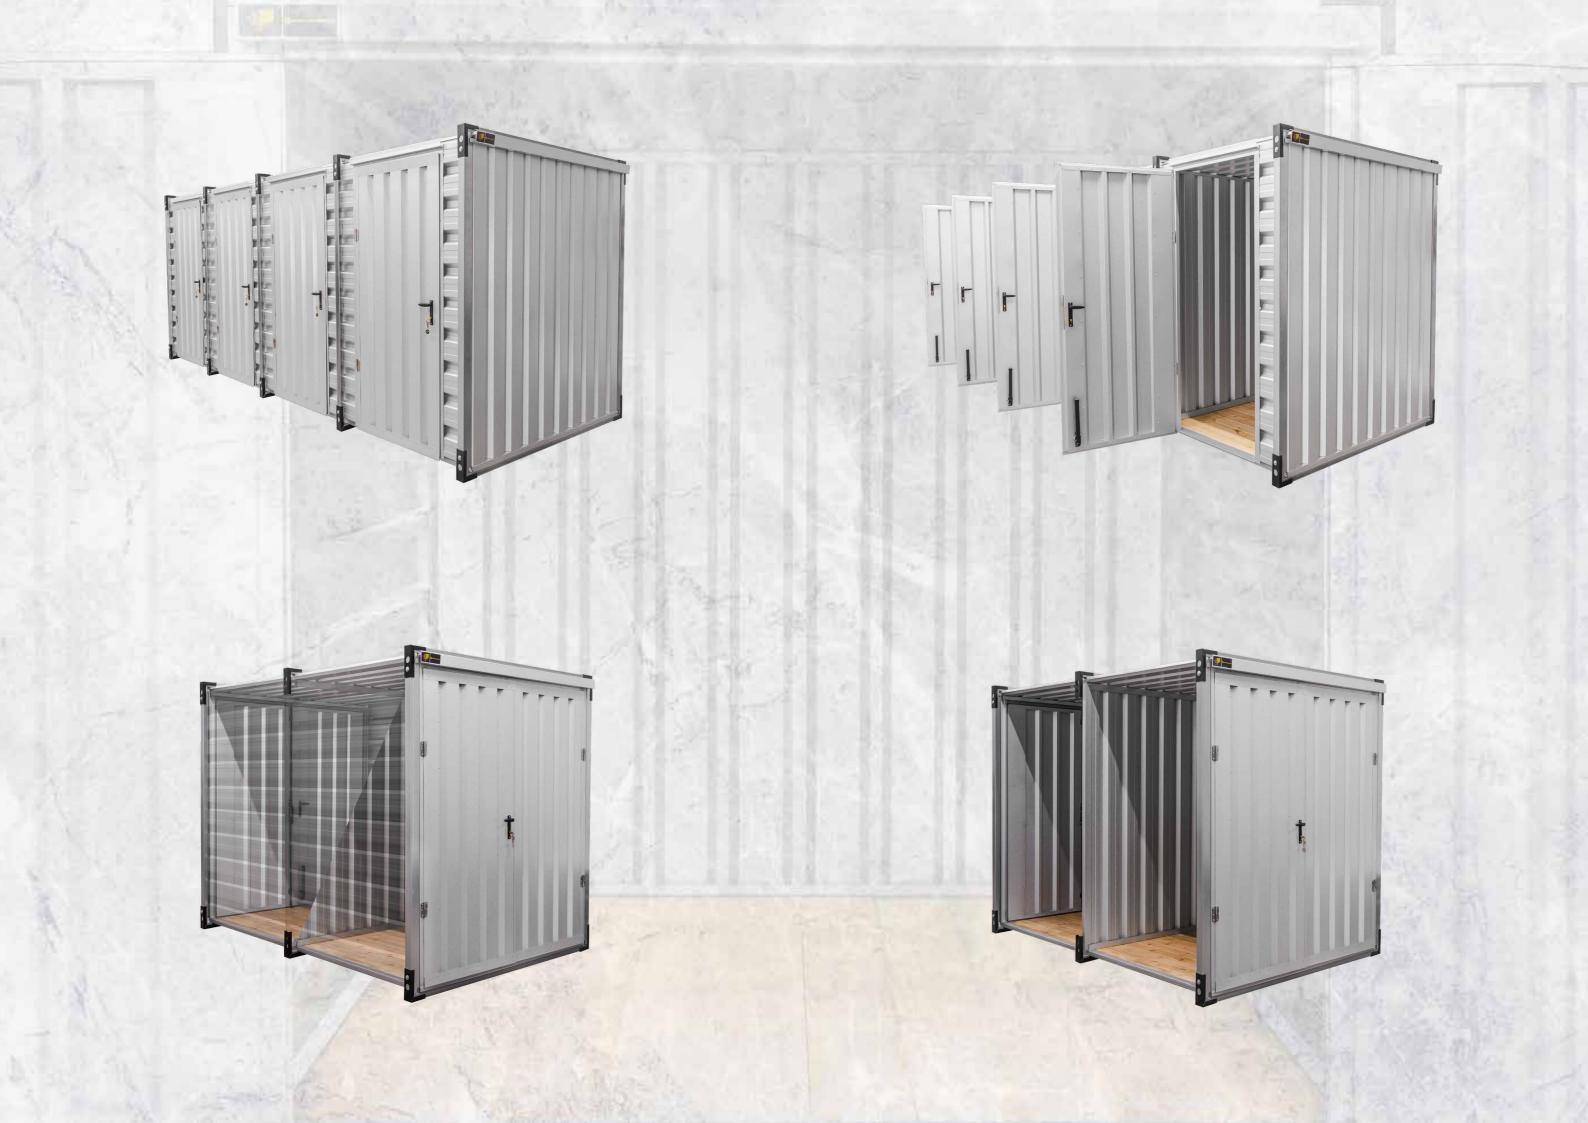

#### **CONTAINER B 3M**

(two cells)

| Length | 3100 mm |
|--------|---------|
| Width  | 2200 mm |
| Height | 2200 mm |
| Weight | 450 kg  |

Internal dimensions of one cell

| Length | 1430 mm |
|--------|---------|
| Width  | 2050 mm |
| Height | 2050 mm |

#### **CONTAINER B 4M**

(three cells)

| Length | 4100 mm |
|--------|---------|
| Width  | 2200 mm |
| Height | 2200 mm |
| Weight | 600 kg  |

Internal dimensions of one cell

| Length | 1300 mm |
|--------|---------|
| Width  | 2050 mm |
| Height | 2050 mm |

#### **CONTAINER B 6M**

(four cells)

| Length | 6100 mm |
|--------|---------|
| Width  | 2200 mm |
| Height | 2200 mm |
| Weight | 900 kg  |