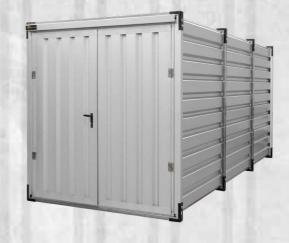

#### **STORAGE CONTAINER 5 M**

| Length | 5100 mm |
|--------|---------|
| Width  | 2200 mm |
| Height | 2200 mm |
| Weight | 600 kg  |

#### **STORAGE CONTAINER 6 M**

| Length | 6100 mm |
|--------|---------|
| Width  | 2200 mm |
| Height | 2200 mm |
| Weight | 750 kg  |