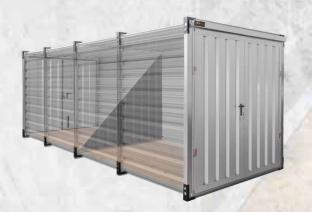

## **STORAGE**

## **CONTAINERS**

#### **STORAGE CONTAINER 1,2**

| Length | 1200 mm |
|--------|---------|
| Width  | 1160 mm |
| Height | 2200 mm |
| Weight | 150 kg  |

#### SHED 2M

| Length | 2100 mm |
|--------|---------|
| Width  | 2200 mm |
| Height | 2200 mm |
| Weight | 300 kg  |

Storage containers manufactured by us are made of high quality materials. The entire structure of the container is made of galvanized profiles with a thickness of 2 mm, and the sheathing of the container is made of a very durable aluzinc sheet with a thickness of 0.7 mm. We send storage containers via forwarding companies, containers are sent in the transport position, for self-assembly. Thanks to the bolted construction, we can deliver several containers with one transport