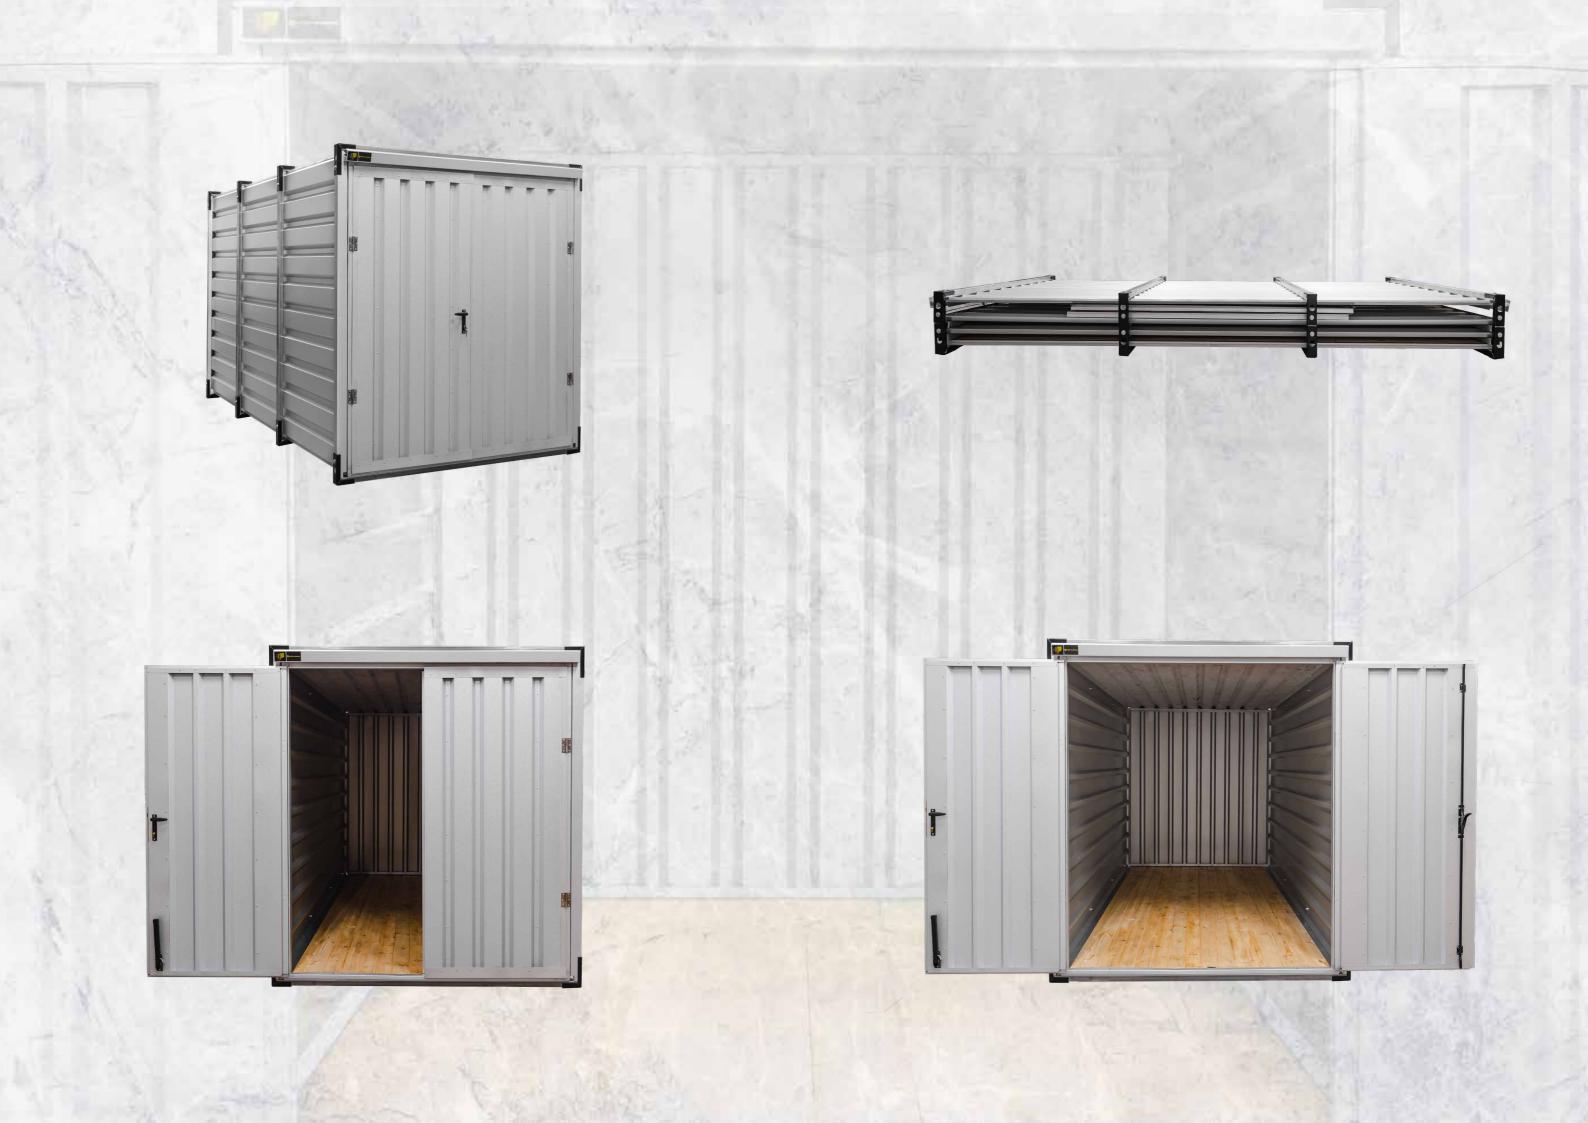

#### **STORAGE CONTAINER 1,2**

| Length | 1200 mm |
|--------|---------|
| Width  | 1160 mm |
| Height | 2200 mm |
| Weight | 150 kg  |

#### **STORAGE CONTAINER 2 M**

| Length | 2100 mm |
|--------|---------|
| Width  | 2200 mm |
| Height | 2200 mm |
| Weight | 350 kg  |

#### **STORAGE CONTAINER 3 M**

| 1 | Length | 3100 mm |
|---|--------|---------|
|   | Width  | 2200 mm |
|   | Height | 2200 mm |
|   | Weight | 400 kg  |
|   |        |         |

#### **STORAGE CONTAINER 4 M**

| Length | 4100 mm |
|--------|---------|
| Width  | 2200 mm |
| Height | 2200 mm |
| Weight | 500 kg  |

#### **STORAGE CONTAINER 5 M**

| Length | 5100 mm |
|--------|---------|
| Width  | 2200 mm |
| Height | 2200 mm |
| Weight | 600 kg  |

#### **STORAGE CONTAINER 6 M**

| Length | 6100 mm |
|--------|---------|
| Width  | 2200 mm |
| Height | 2200 mm |
| Weight | 750 kg  |