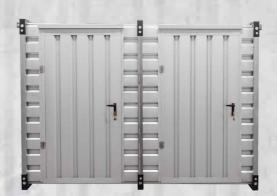

#### **CONTAINER B 3M**

(two cells)

| Length | 3100 mm |
|--------|---------|
| Width  | 2200 mm |
| Height | 2200 mm |
| Weight | 450 kg  |

Internal dimensions of one cell

| Length | 1430 mm |
|--------|---------|
| Width  | 2050 mm |
| Height | 2050 mm |

#### **CONTAINER B 4M**

(three cells)

| Length | 4100 mm |
|--------|---------|
| Width  | 2200 mm |
| Height | 2200 mm |
| Weight | 600 kg  |

Internal dimensions of one cell

| Length | 1300 mm |
|--------|---------|
| Width  | 2050 mm |
| Height | 2050 mm |