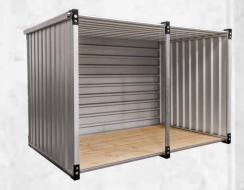

#### **STORAGE CONTAINER 3 M**

| 1 | Length | 3100 mm |
|---|--------|---------|
|   | Width  | 2200 mm |
|   | Height | 2200 mm |
|   | Weight | 400 kg  |
|   |        |         |

#### **STORAGE CONTAINER 4 M**

| Length | 4100 mm |
|--------|---------|
| Width  | 2200 mm |
| Height | 2200 mm |
| Weight | 500 kg  |