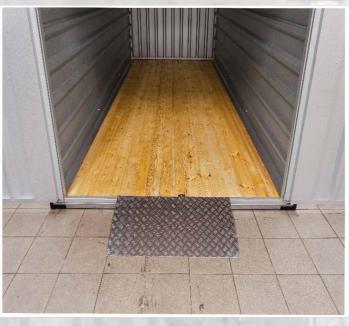

Additional protection against breaking into the container

**LIGHTING MAST** Mounted on the corners of the container. Used for mounting lighting lamps, cameras

DRIVEWAY Made of checker plate. It can be used as a

### ramp for manual forklifts, wheelbarrows