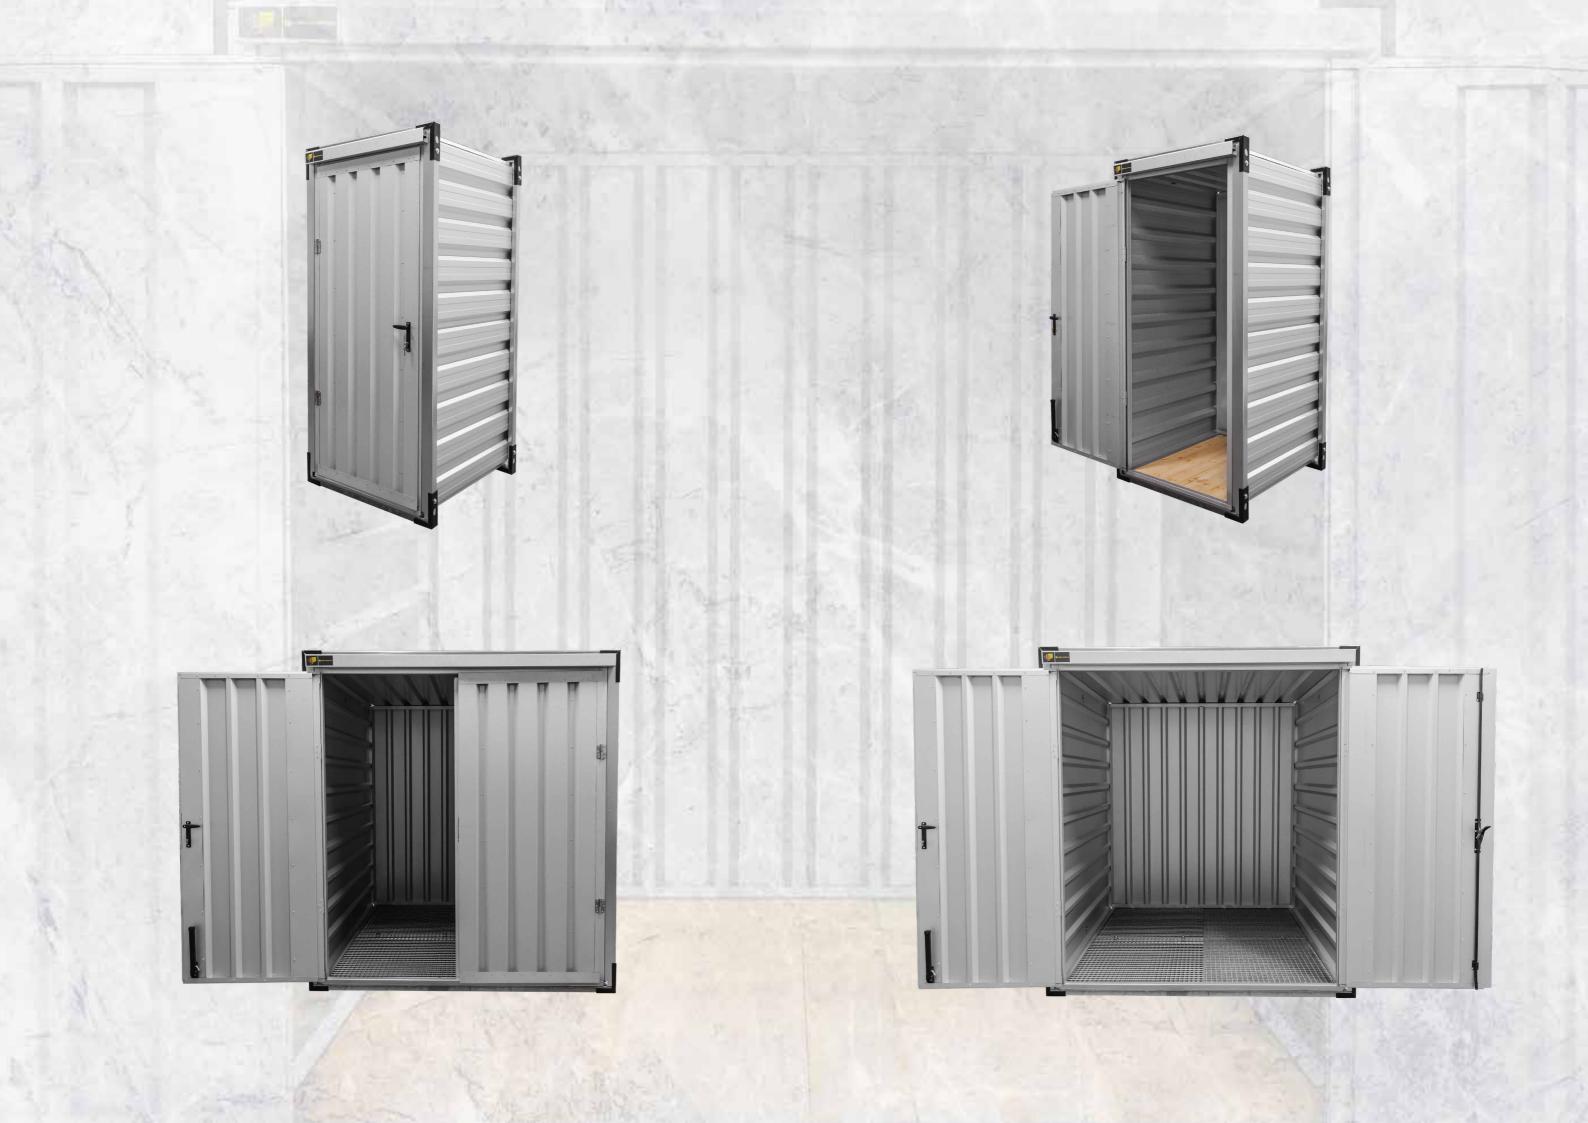

#### SHED 2M

| Length | 2100 mm |
|--------|---------|
| Width  | 2200 mm |
| Height | 2200 mm |
| Weight | 300 kg  |

Storage containers manufactured by us are made of high quality materials. The entire structure of the container is made of galvanized profiles with a thickness of 2 mm, and the sheathing of the container is made of a very durable aluzinc sheet with a thickness of 0.7 mm. We send storage containers via forwarding companies, containers are sent in the transport position, for self-assembly. Thanks to the bolted construction, we can deliver several containers with one transport

SHED 3M

| Length | 3100 mm |
|--------|---------|
| Width  | 2200 mm |
| Height | 2200 mm |
| Weight | 350 kg  |