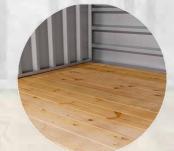

# **CONTAINERS WK**

The floor is made of hot-dip galvanized truss. Available in 2M and 3M versions

The floor of the container is made of a The corners of the storage contafour-sided planed board, tongue and iner are made of 3 mm thick sheet groove, 32 mm thick