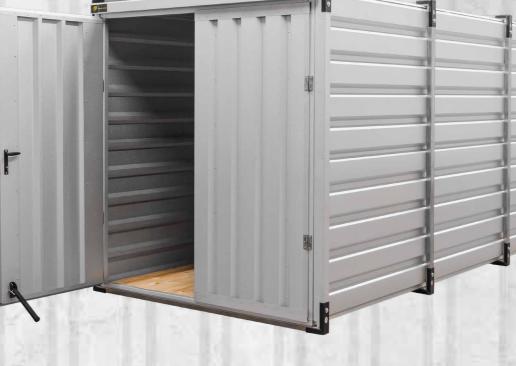

metal. The corners have pins for stacking packages

In the standard version, storage containers are equipped with a handle and locked with a key

Storage containers are equipped with a double-leaf, metal door, mounted on a frame made of galvanized sheet. There is a bolt on the right wing, while the left one is equipped with a leg, a lock and a handle

The door of the container is mounted on solid galvanized hinges, with the possibility of adjustment