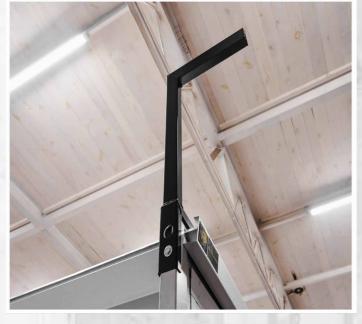

Additional protection against breaking into the container

**LIGHTING MAST** Mounted on the corners of the container. Used for mounting lighting lamps, cameras

DRIVEWAY Made of checker plate. It can be used as a