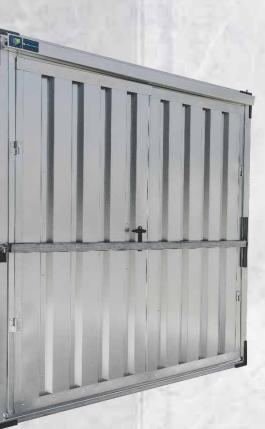

metal. The corners have pins for stacking packages

In the standard version, storage containers are equipped with a handle and locked with a key

Storage containers are equipped with a double-leaf, metal door, mounted on a frame made of galvanized sheet. There is a bolt on the right wing, while the left one is equipped with a leg, a lock and a handle

The door of the container is mounted on solid galvanized hinges, with the possibility of adjustment