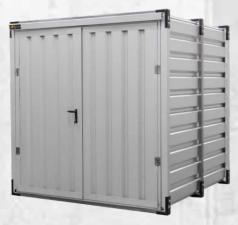

#### **STORAGE CONTAINER 2 M**

| Length | 2100 mm |
|--------|---------|
| Width  | 2200 mm |
| Height | 2200 mm |
| Weight | 350 kg  |