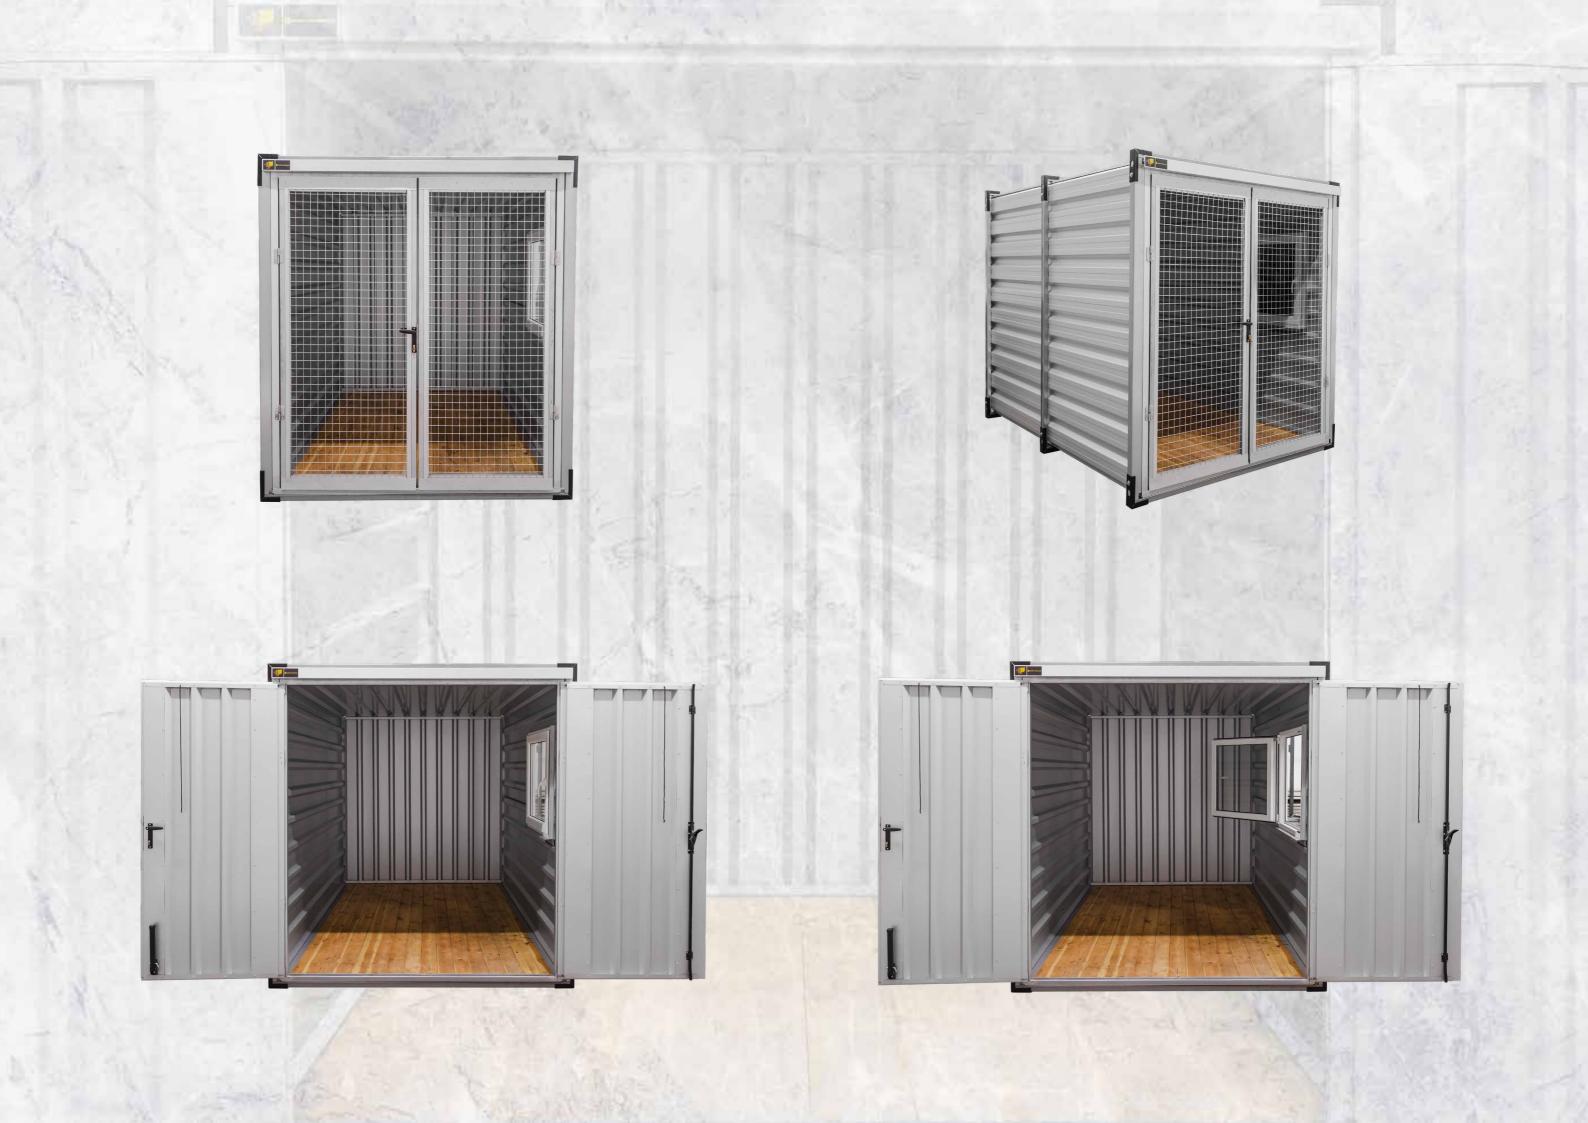

# **CONTAINERS WK**

The floor is made of hot-dip galvanized truss. Available in 2M and 3M versions

The floor of the container is made of a The corners of the storage contafour-sided planed board, tongue and iner are made of 3 mm thick sheet groove, 32 mm thick

metal. The corners have pins for stacking packages

In the standard version, storage containers are equipped with a handle and locked with a key

Storage containers are equipped with a double-leaf, metal door, mounted on a frame made of galvanized sheet. There is a bolt on the right wing, while the left one is equipped with a leg, a lock and a handle

The door of the container is mounted on solid galvanized hinges, with the possibility of adjustment

# ACCESSORIES

.....

PVC window with tilt and turn, double glazing. Dimension: 865×835 mm. Mounted in the side wall of the container

**MESH DOOR** 

Standard storage container with doors made of galvanized welded mesh