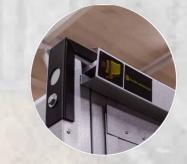

metal. The corners have pins for stacking packages

In the standard version, storage containers are equipped with a handle and locked with a key

Storage containers are equipped with a double-leaf, metal door, mounted on a frame made of galvanized sheet. There is a bolt on the right wing, while the left one is equipped with a leg, a lock and a handle

The door of the container is mounted on solid galvanized hinges, with the possibility of adjustment