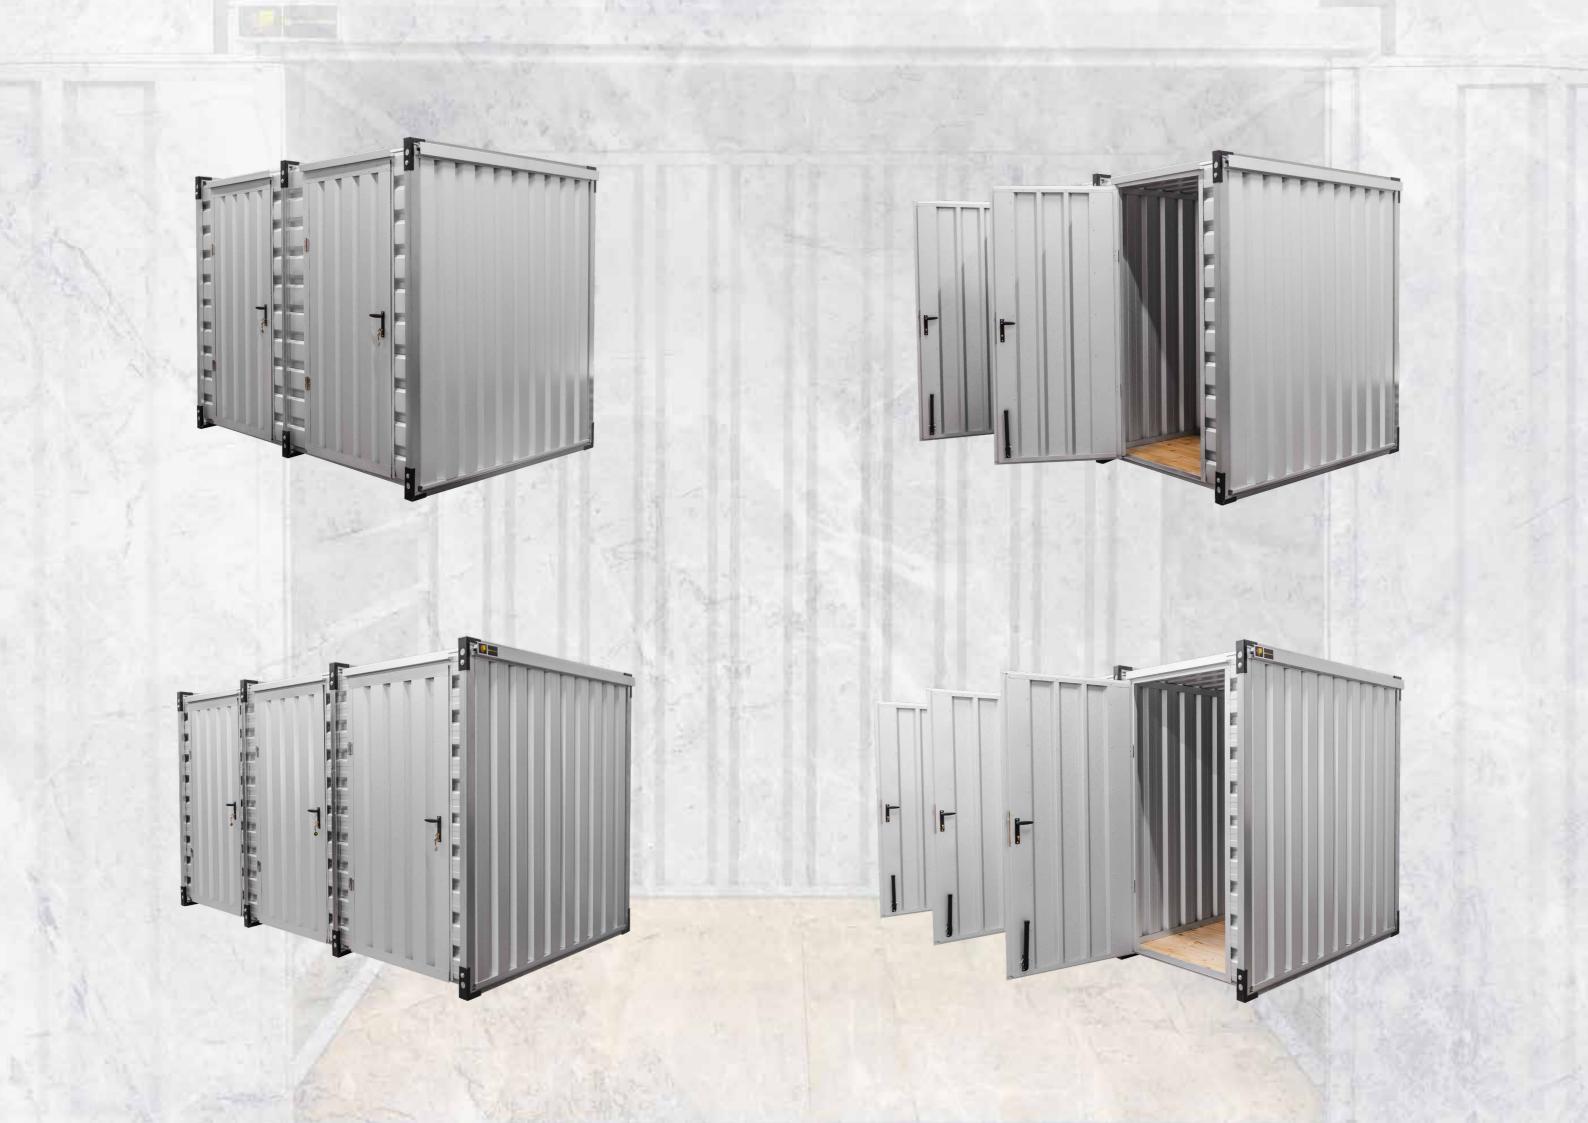

#### **STORAGE CONTAINER 1,2**

| Length | 1200 mm |
|--------|---------|
| Width  | 1160 mm |
| Height | 2200 mm |
| Weight | 150 kg  |

#### **STORAGE CONTAINER 2 M**

| Length | 2100 mm |
|--------|---------|
| Width  | 2200 mm |
| Height | 2200 mm |
| Weight | 350 kg  |

#### **STORAGE CONTAINER 3 M**

| 1 | Length | 3100 mm |
|---|--------|---------|
|   | Width  | 2200 mm |
|   | Height | 2200 mm |
|   | Weight | 400 kg  |
|   |        |         |

#### **STORAGE CONTAINER 4 M**

| Length | 4100 mm |
|--------|---------|
| Width  | 2200 mm |
| Height | 2200 mm |
| Weight | 500 kg  |

#### **STORAGE CONTAINER 5 M**

| Length | 5100 mm |
|--------|---------|
| Width  | 2200 mm |
| Height | 2200 mm |
| Weight | 600 kg  |

#### **STORAGE CONTAINER 6 M**

| Length | 6100 mm |
|--------|---------|
| Width  | 2200 mm |
| Height | 2200 mm |
| Weight | 750 kg  |