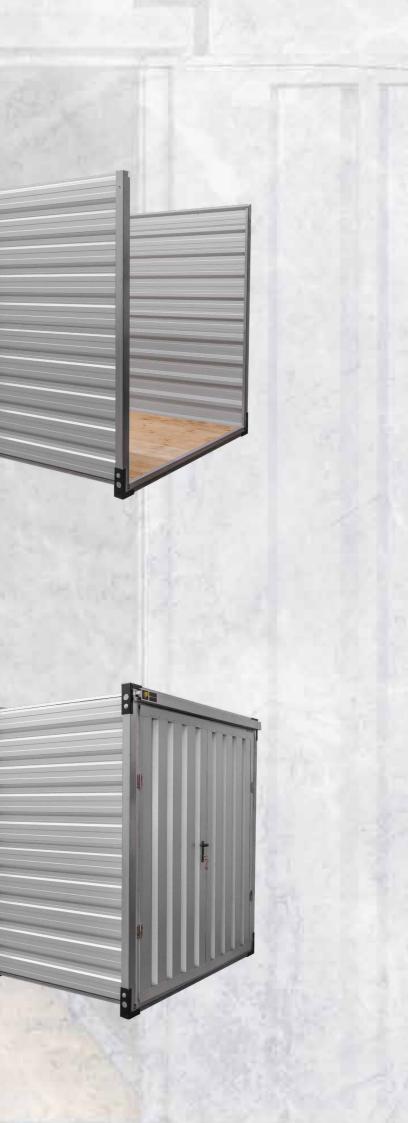

#### SHED 2M

| Length | 2100 mm |
|--------|---------|
| Width  | 2200 mm |
| Height | 2200 mm |
| Weight | 300 kg  |

Storage containers manufactured by us are made of high quality materials. The entire structure of the container is made of galvanized profiles with a thickness of 2 mm, and the sheathing of the container is made of a very durable aluzinc sheet with a thickness of 0.7 mm. We send storage containers via forwarding companies, containers are sent in the transport position, for self-assembly. Thanks to the bolted construction, we can deliver several containers with one transport

# **CONTAINERS WK**

The floor is made of hot-dip galvanized truss. Available in 2M and 3M versions

The floor of the container is made of a The corners of the storage contafour-sided planed board, tongue and iner are made of 3 mm thick sheet groove, 32 mm thick

metal. The corners have pins for stacking packages

In the standard version, storage containers are equipped with a handle and locked with a key

Storage containers are equipped with a double-leaf, metal door, mounted on a frame made of galvanized sheet. There is a bolt on the right wing, while the left one is equipped with a leg, a lock and a handle