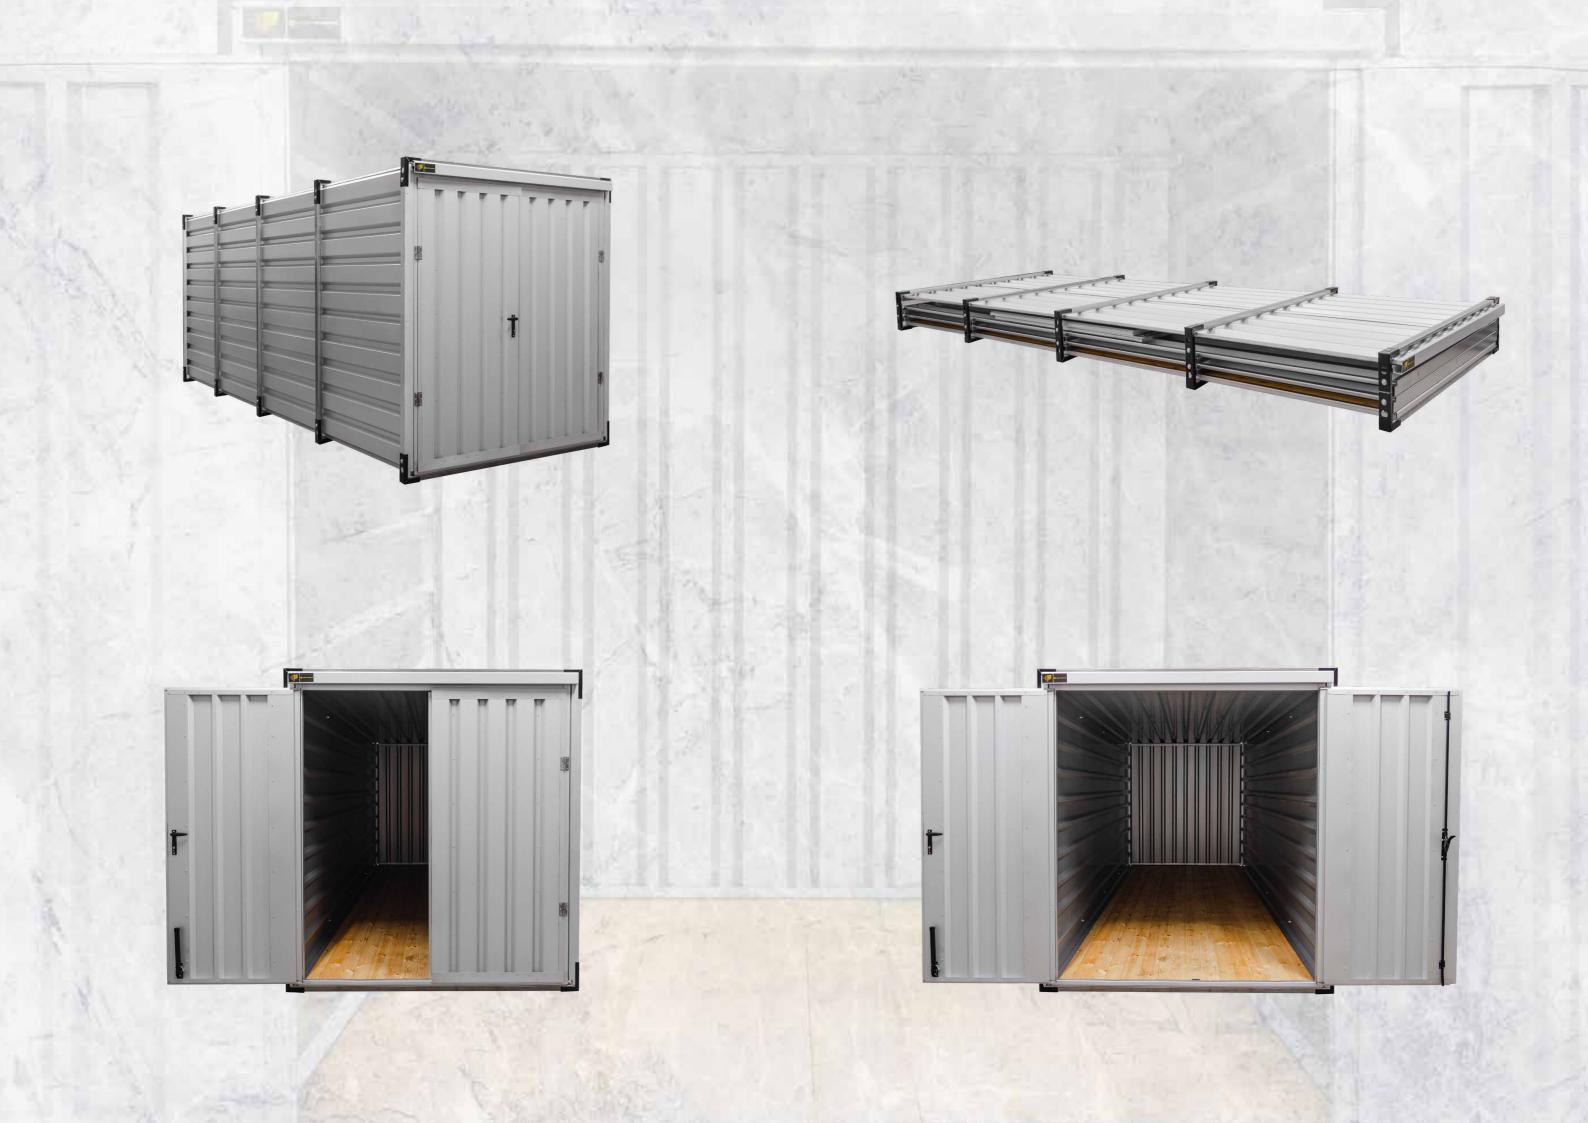

#### **CONTAINER B 3M**

(two cells)

| Length | 3100 mm |
|--------|---------|
| Width  | 2200 mm |
| Height | 2200 mm |
| Weight | 450 kg  |

Internal dimensions of one cell

| Length | 1430 mm |
|--------|---------|
| Width  | 2050 mm |
| Height | 2050 mm |

#### **CONTAINER B 4M**

(three cells)

| Length | 4100 mm |
|--------|---------|
| Width  | 2200 mm |
| Height | 2200 mm |
| Weight | 600 kg  |

Internal dimensions of one cell

| Length | 1300 mm |
|--------|---------|
| Width  | 2050 mm |
| Height | 2050 mm |

#### **CONTAINER B 6M**

(four cells)

| Length | 6100 mm |
|--------|---------|
| Width  | 2200 mm |
| Height | 2200 mm |
| Weight | 900 kg  |

#### Internal dimensions of one cell

| Length | 1500 mm |
|--------|---------|
| Width  | 2050 mm |
| Height | 2050 mm |