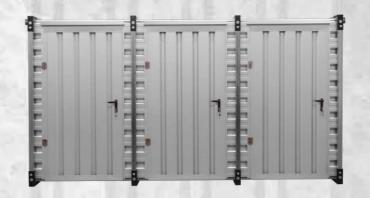

#### **CONTAINER TC 3M**

| Length | 3100 mm |
|--------|---------|
| Width  | 2200 mm |
| Height | 2200 mm |
| Weight | 450 kg  |
|        |         |

Internal dimensions of one cell:

| Length | 1430 mm |
|--------|---------|
| Width  | 2050 mm |
| Height | 2050 mm |

#### **CONTAINER TC 4M**

| and the second sec |                    |
|------------------------------------------------------------------------------------------------------------------------------------------------------------------------------------------------------------------------------------------------------------------------------------------------------------------------------------------------------------------------------------------------------------------------------------------------------------------------------------------------------------------------------------------------------------------------------------------------------------------------------------------------------------------------------------------------------------------------------------------------------------------------------------------------------------------------------------------------------------------------------------------------------------------------------------------------------------------------------------------------------------------------------------------------------------------------------------------------------------------------------------------------------------------------------------------------------------------------------------------------------------------------------------------------------------------------------------------------------------------------------------------------------------------------------------------------------------------------------------------------------------------------------------------------------------------------------------------------------------------------------------------------------------------------------------------------------------------------------------------------------------------------------------------------------------------------------------------------------------------------------------|--------------------|
| Length                                                                                                                                                                                                                                                                                                                                                                                                                                                                                                                                                                                                                                                                                                                                                                                                                                                                                                                                                                                                                                                                                                                                                                                                                                                                                                                                                                                                                                                                                                                                                                                                                                                                                                                                                                                                                                                                             | 4100 mm            |
| Width                                                                                                                                                                                                                                                                                                                                                                                                                                                                                                                                                                                                                                                                                                                                                                                                                                                                                                                                                                                                                                                                                                                                                                                                                                                                                                                                                                                                                                                                                                                                                                                                                                                                                                                                                                                                                                                                              | 2200 mm            |
| Height                                                                                                                                                                                                                                                                                                                                                                                                                                                                                                                                                                                                                                                                                                                                                                                                                                                                                                                                                                                                                                                                                                                                                                                                                                                                                                                                                                                                                                                                                                                                                                                                                                                                                                                                                                                                                                                                             | 2200 mm            |
| Weight                                                                                                                                                                                                                                                                                                                                                                                                                                                                                                                                                                                                                                                                                                                                                                                                                                                                                                                                                                                                                                                                                                                                                                                                                                                                                                                                                                                                                                                                                                                                                                                                                                                                                                                                                                                                                                                                             | 550 kg             |
| Internal dimen                                                                                                                                                                                                                                                                                                                                                                                                                                                                                                                                                                                                                                                                                                                                                                                                                                                                                                                                                                                                                                                                                                                                                                                                                                                                                                                                                                                                                                                                                                                                                                                                                                                                                                                                                                                                                                                                     | sions of one cell: |
| Length                                                                                                                                                                                                                                                                                                                                                                                                                                                                                                                                                                                                                                                                                                                                                                                                                                                                                                                                                                                                                                                                                                                                                                                                                                                                                                                                                                                                                                                                                                                                                                                                                                                                                                                                                                                                                                                                             | 1930 mm            |
| Width                                                                                                                                                                                                                                                                                                                                                                                                                                                                                                                                                                                                                                                                                                                                                                                                                                                                                                                                                                                                                                                                                                                                                                                                                                                                                                                                                                                                                                                                                                                                                                                                                                                                                                                                                                                                                                                                              | 2050 mm            |
| Height                                                                                                                                                                                                                                                                                                                                                                                                                                                                                                                                                                                                                                                                                                                                                                                                                                                                                                                                                                                                                                                                                                                                                                                                                                                                                                                                                                                                                                                                                                                                                                                                                                                                                                                                                                                                                                                                             | 2050 mm            |

#### **CONTAINER TC 5M**

| Length | 5100 mm |
|--------|---------|
| Width  | 2200 mm |
| Height | 2200 mm |
| Weight | 650 kg  |

| Length | 2430 mm |
|--------|---------|
| Width  | 2050 mm |
| Height | 2050 mm |