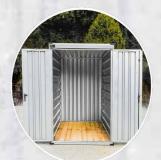

## **STORAGE**

## **CONTAINERS**

#### SHED 2M

| Length | 2100 mm |
|--------|---------|
| Width  | 2200 mm |
| Height | 2200 mm |
| Weight | 300 kg  |

Storage containers manufactured by us are made of high quality materials. The entire structure of the container is made of galvanized profiles with a thickness of 2 mm, and the sheathing of the container is made of a very durable aluzinc sheet with a thickness of 0.7 mm. We send storage containers via forwarding companies, containers are sent in the transport position, for self-assembly. Thanks to the bolted construction, we can deliver several containers with one transport