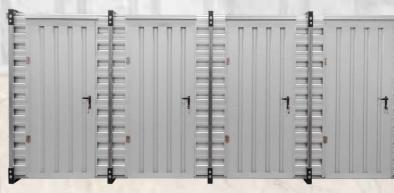

#### **CONTAINER TC 6M**

|               | and the second s |
|---------------|--------------------------------------------------------------------------------------------------------------------------------------------------------------------------------------------------------------------------------------------------------------------------------------------------------------------------------------------------------------------------------------------------------------------------------------------------------------------------------------------------------------------------------------------------------------------------------------------------------------------------------------------------------------------------------------------------------------------------------------------------------------------------------------------------------------------------------------------------------------------------------------------------------------------------------------------------------------------------------------------------------------------------------------------------------------------------------------------------------------------------------------------------------------------------------------------------------------------------------------------------------------------------------------------------------------------------------------------------------------------------------------------------------------------------------------------------------------------------------------------------------------------------------------------------------------------------------------------------------------------------------------------------------------------------------------------------------------------------------------------------------------------------------------------------------------------------------------------------------------------------------------------------------------------------------------------------------------------------------------------------------------------------------------------------------------------------------------------------------------------------------|
| Length        | 6100 mm                                                                                                                                                                                                                                                                                                                                                                                                                                                                                                                                                                                                                                                                                                                                                                                                                                                                                                                                                                                                                                                                                                                                                                                                                                                                                                                                                                                                                                                                                                                                                                                                                                                                                                                                                                                                                                                                                                                                                                                                                                                                                                                        |
| Width         | 2200 mm                                                                                                                                                                                                                                                                                                                                                                                                                                                                                                                                                                                                                                                                                                                                                                                                                                                                                                                                                                                                                                                                                                                                                                                                                                                                                                                                                                                                                                                                                                                                                                                                                                                                                                                                                                                                                                                                                                                                                                                                                                                                                                                        |
| Height        | 2200 mm                                                                                                                                                                                                                                                                                                                                                                                                                                                                                                                                                                                                                                                                                                                                                                                                                                                                                                                                                                                                                                                                                                                                                                                                                                                                                                                                                                                                                                                                                                                                                                                                                                                                                                                                                                                                                                                                                                                                                                                                                                                                                                                        |
| Weight        | 800 kg                                                                                                                                                                                                                                                                                                                                                                                                                                                                                                                                                                                                                                                                                                                                                                                                                                                                                                                                                                                                                                                                                                                                                                                                                                                                                                                                                                                                                                                                                                                                                                                                                                                                                                                                                                                                                                                                                                                                                                                                                                                                                                                         |
| Internal dime | ensions of one cell:                                                                                                                                                                                                                                                                                                                                                                                                                                                                                                                                                                                                                                                                                                                                                                                                                                                                                                                                                                                                                                                                                                                                                                                                                                                                                                                                                                                                                                                                                                                                                                                                                                                                                                                                                                                                                                                                                                                                                                                                                                                                                                           |
| Length        | 2930 mm                                                                                                                                                                                                                                                                                                                                                                                                                                                                                                                                                                                                                                                                                                                                                                                                                                                                                                                                                                                                                                                                                                                                                                                                                                                                                                                                                                                                                                                                                                                                                                                                                                                                                                                                                                                                                                                                                                                                                                                                                                                                                                                        |
| Width         | 2050 mm                                                                                                                                                                                                                                                                                                                                                                                                                                                                                                                                                                                                                                                                                                                                                                                                                                                                                                                                                                                                                                                                                                                                                                                                                                                                                                                                                                                                                                                                                                                                                                                                                                                                                                                                                                                                                                                                                                                                                                                                                                                                                                                        |
| Height        | 2050 mm                                                                                                                                                                                                                                                                                                                                                                                                                                                                                                                                                                                                                                                                                                                                                                                                                                                                                                                                                                                                                                                                                                                                                                                                                                                                                                                                                                                                                                                                                                                                                                                                                                                                                                                                                                                                                                                                                                                                                                                                                                                                                                                        |

#### **CONTAINER B 6M**

(four cells)

| Length | 6100 mm |
|--------|---------|
| Width  | 2200 mm |
| Height | 2200 mm |
| Weight | 900 kg  |

#### Internal dimensions of one cell

| Length | 1500 mm |
|--------|---------|
| Width  | 2050 mm |
| Height | 2050 mm |