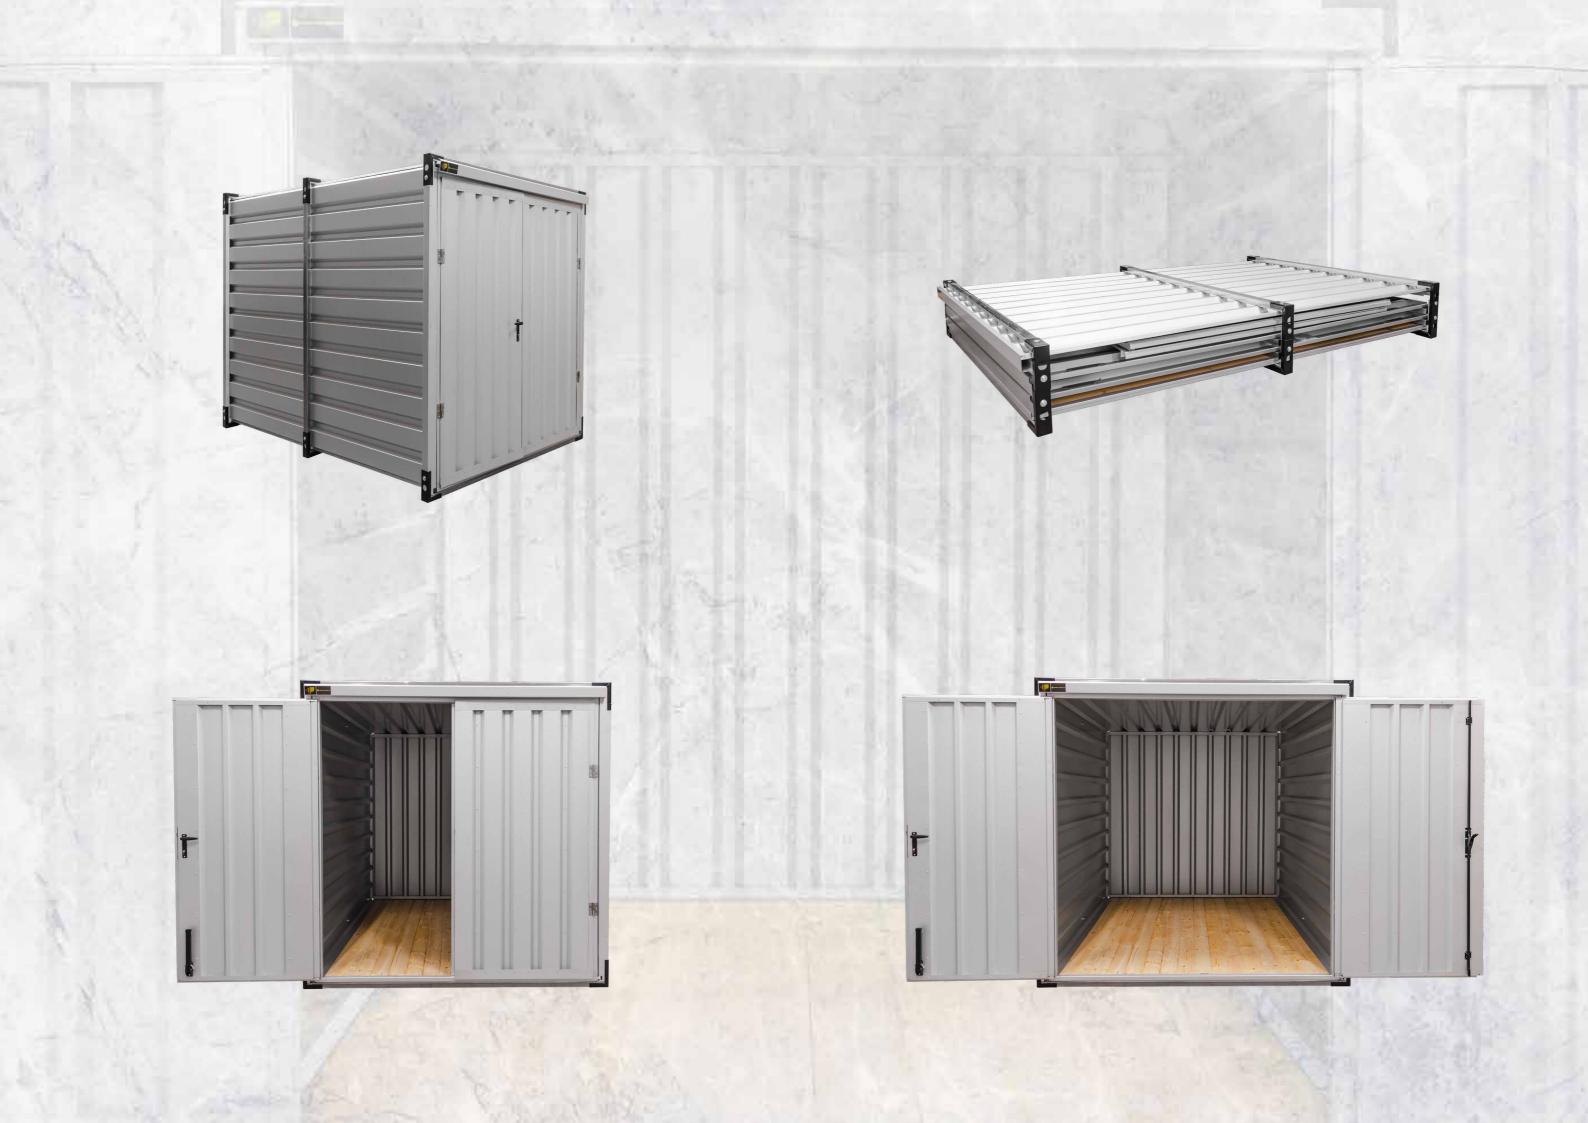

#### SHED 2M

| Length | 2100 mm |
|--------|---------|
| Width  | 2200 mm |
| Height | 2200 mm |
| Weight | 300 kg  |

Storage containers manufactured by us are made of high quality materials. The entire structure of the container is made of galvanized profiles with a thickness of 2 mm, and the sheathing of the container is made of a very durable aluzinc sheet with a thickness of 0.7 mm. We send storage containers via forwarding companies, containers are sent in the transport position, for self-assembly. Thanks to the bolted construction, we can deliver several containers with one transport

# **CONTAINERS WK**

The floor is made of hot-dip galvanized truss. Available in 2M and 3M versions

The floor of the container is made of a The corners of the storage contafour-sided planed board, tongue and iner are made of 3 mm thick sheet groove, 32 mm thick

metal. The corners have pins for stacking packages

In the standard version, storage containers are equipped with a handle and locked with a key

Storage containers are equipped with a double-leaf, metal door, mounted on a frame made of galvanized sheet. There is a bolt on the right wing, while the left one is equipped with a leg, a lock and a handle

The door of the container is mounted on solid galvanized hinges, with the possibility of adjustment