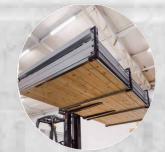

# **CONTAINERS WK**

The floor is made of hot-dip galvanized truss. Available in 2M and 3M versions

The floor of the container is made of a The corners of the storage contafour-sided planed board, tongue and iner are made of 3 mm thick sheet groove, 32 mm thick