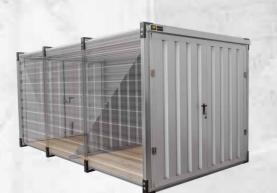

#### **CONTAINER B 4M**

(three cells)

| Length | 4100 mm |
|--------|---------|
| Width  | 2200 mm |
| Height | 2200 mm |
| Weight | 600 kg  |

Internal dimensions of one cell

| Length | 1300 mm |
|--------|---------|
| Width  | 2050 mm |
| Height | 2050 mm |