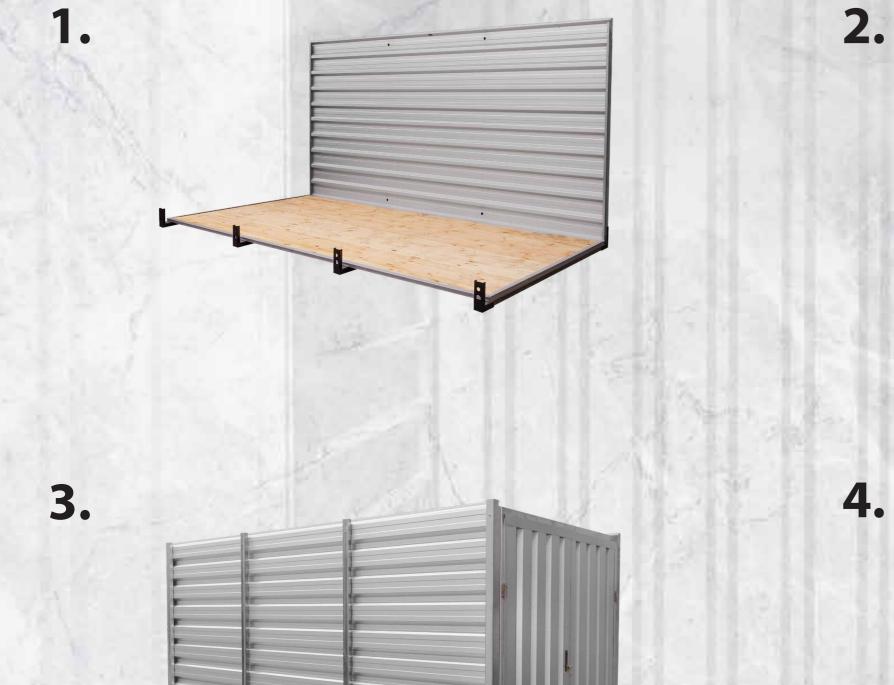

# **CONTAINERS WK**

The floor is made of hot-dip galvanized truss. Available in 2M and 3M versions

The floor of the container is made of a The corners of the storage contafour-sided planed board, tongue and iner are made of 3 mm thick sheet groove, 32 mm thick

metal. The corners have pins for stacking packages

In the standard version, storage containers are equipped with a handle and locked with a key

Storage containers are equipped with a double-leaf, metal door, mounted on a frame made of galvanized sheet. There is a bolt on the right wing, while the left one is equipped with a leg, a lock and a handle

The door of the container is mounted on solid galvanized hinges, with the possibility of adjustment