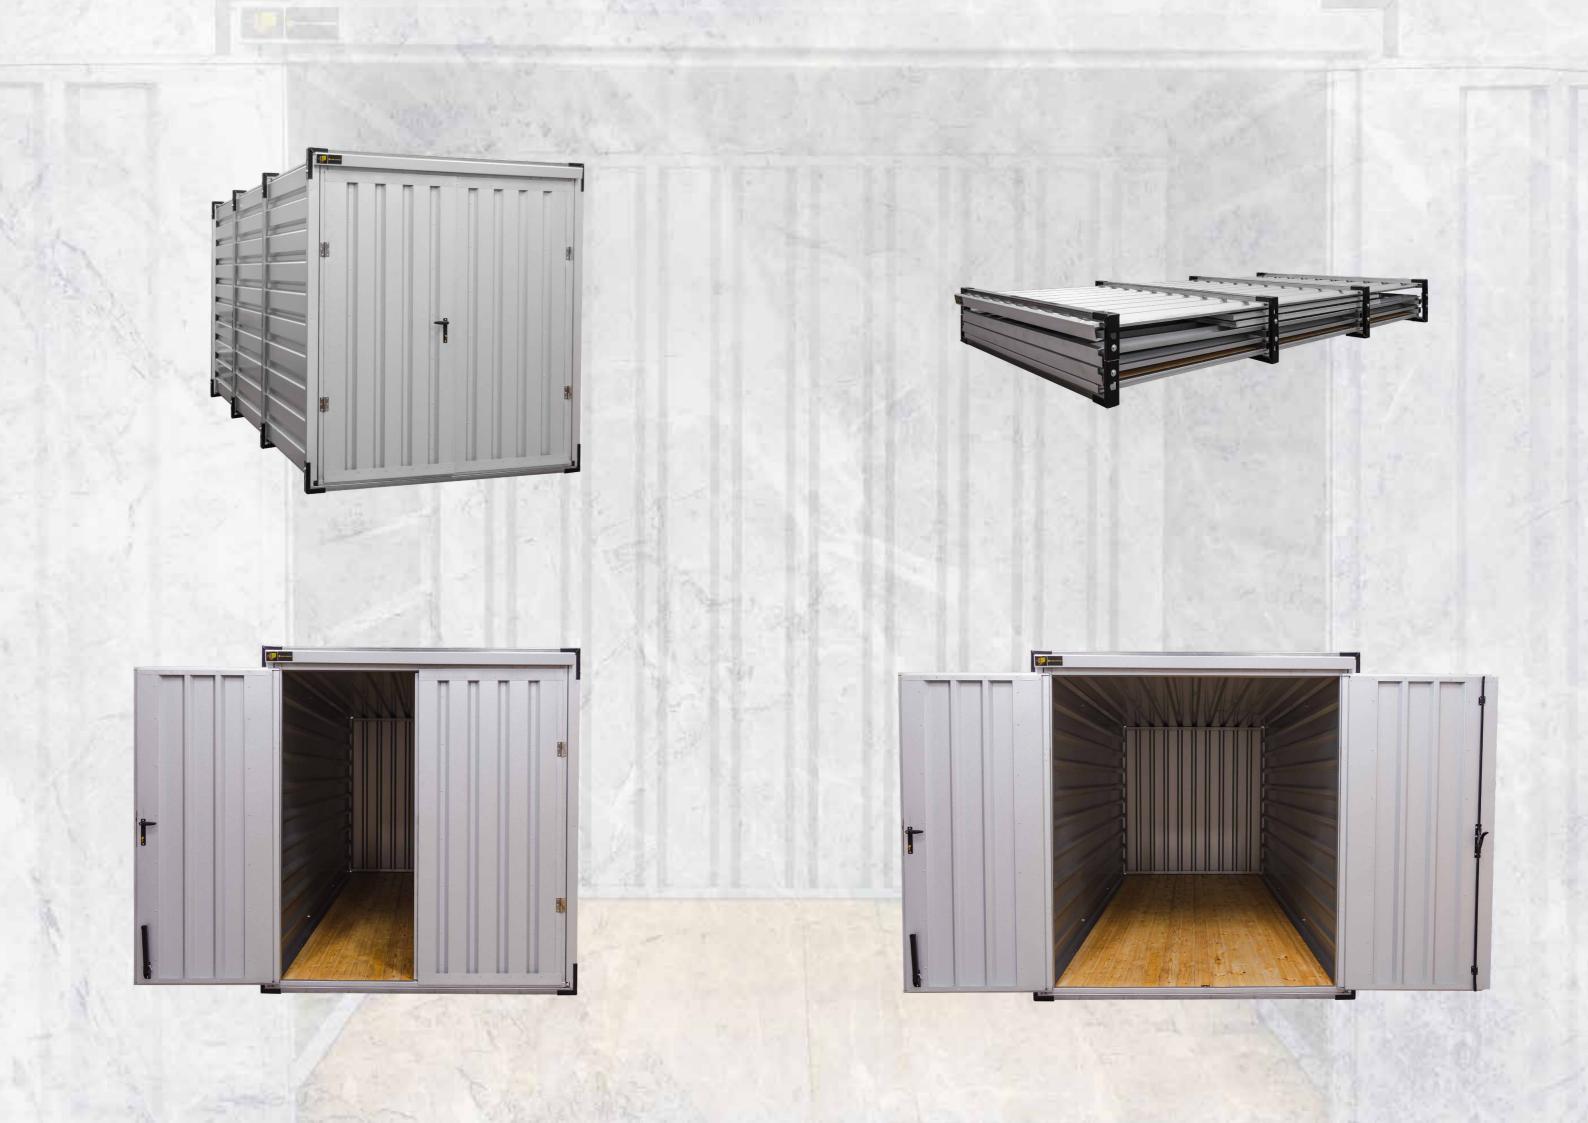

#### **CONTAINER TC 3M**

| Length | 3100 mm |
|--------|---------|
| Width  | 2200 mm |
| Height | 2200 mm |
| Weight | 450 kg  |
|        |         |

Internal dimensions of one cell:

| Length | 1430 mm |
|--------|---------|
| Width  | 2050 mm |
| Height | 2050 mm |

#### **CONTAINER TC 4M**

| and the second sec |                    |
|------------------------------------------------------------------------------------------------------------------------------------------------------------------------------------------------------------------------------------------------------------------------------------------------------------------------------------------------------------------------------------------------------------------------------------------------------------------------------------------------------------------------------------------------------------------------------------------------------------------------------------------------------------------------------------------------------------------------------------------------------------------------------------------------------------------------------------------------------------------------------------------------------------------------------------------------------------------------------------------------------------------------------------------------------------------------------------------------------------------------------------------------------------------------------------------------------------------------------------------------------------------------------------------------------------------------------------------------------------------------------------------------------------------------------------------------------------------------------------------------------------------------------------------------------------------------------------------------------------------------------------------------------------------------------------------------------------------------------------------------------------------------------------------------------------------------------------------------------------------------------------|--------------------|
| Length                                                                                                                                                                                                                                                                                                                                                                                                                                                                                                                                                                                                                                                                                                                                                                                                                                                                                                                                                                                                                                                                                                                                                                                                                                                                                                                                                                                                                                                                                                                                                                                                                                                                                                                                                                                                                                                                             | 4100 mm            |
| Width                                                                                                                                                                                                                                                                                                                                                                                                                                                                                                                                                                                                                                                                                                                                                                                                                                                                                                                                                                                                                                                                                                                                                                                                                                                                                                                                                                                                                                                                                                                                                                                                                                                                                                                                                                                                                                                                              | 2200 mm            |
| Height                                                                                                                                                                                                                                                                                                                                                                                                                                                                                                                                                                                                                                                                                                                                                                                                                                                                                                                                                                                                                                                                                                                                                                                                                                                                                                                                                                                                                                                                                                                                                                                                                                                                                                                                                                                                                                                                             | 2200 mm            |
| Weight                                                                                                                                                                                                                                                                                                                                                                                                                                                                                                                                                                                                                                                                                                                                                                                                                                                                                                                                                                                                                                                                                                                                                                                                                                                                                                                                                                                                                                                                                                                                                                                                                                                                                                                                                                                                                                                                             | 550 kg             |
| Internal dimen                                                                                                                                                                                                                                                                                                                                                                                                                                                                                                                                                                                                                                                                                                                                                                                                                                                                                                                                                                                                                                                                                                                                                                                                                                                                                                                                                                                                                                                                                                                                                                                                                                                                                                                                                                                                                                                                     | sions of one cell: |
| Length                                                                                                                                                                                                                                                                                                                                                                                                                                                                                                                                                                                                                                                                                                                                                                                                                                                                                                                                                                                                                                                                                                                                                                                                                                                                                                                                                                                                                                                                                                                                                                                                                                                                                                                                                                                                                                                                             | 1930 mm            |
| Width                                                                                                                                                                                                                                                                                                                                                                                                                                                                                                                                                                                                                                                                                                                                                                                                                                                                                                                                                                                                                                                                                                                                                                                                                                                                                                                                                                                                                                                                                                                                                                                                                                                                                                                                                                                                                                                                              | 2050 mm            |
| Height                                                                                                                                                                                                                                                                                                                                                                                                                                                                                                                                                                                                                                                                                                                                                                                                                                                                                                                                                                                                                                                                                                                                                                                                                                                                                                                                                                                                                                                                                                                                                                                                                                                                                                                                                                                                                                                                             | 2050 mm            |

#### **CONTAINER TC 5M**

| Length | 5100 mm |
|--------|---------|
| Width  | 2200 mm |
| Height | 2200 mm |
| Weight | 650 kg  |

| Length | 2430 mm |
|--------|---------|
| Width  | 2050 mm |
| Height | 2050 mm |

#### **CONTAINER TC 6M**

|               | and the second s |
|---------------|--------------------------------------------------------------------------------------------------------------------------------------------------------------------------------------------------------------------------------------------------------------------------------------------------------------------------------------------------------------------------------------------------------------------------------------------------------------------------------------------------------------------------------------------------------------------------------------------------------------------------------------------------------------------------------------------------------------------------------------------------------------------------------------------------------------------------------------------------------------------------------------------------------------------------------------------------------------------------------------------------------------------------------------------------------------------------------------------------------------------------------------------------------------------------------------------------------------------------------------------------------------------------------------------------------------------------------------------------------------------------------------------------------------------------------------------------------------------------------------------------------------------------------------------------------------------------------------------------------------------------------------------------------------------------------------------------------------------------------------------------------------------------------------------------------------------------------------------------------------------------------------------------------------------------------------------------------------------------------------------------------------------------------------------------------------------------------------------------------------------------------|
| Length        | 6100 mm                                                                                                                                                                                                                                                                                                                                                                                                                                                                                                                                                                                                                                                                                                                                                                                                                                                                                                                                                                                                                                                                                                                                                                                                                                                                                                                                                                                                                                                                                                                                                                                                                                                                                                                                                                                                                                                                                                                                                                                                                                                                                                                        |
| Width         | 2200 mm                                                                                                                                                                                                                                                                                                                                                                                                                                                                                                                                                                                                                                                                                                                                                                                                                                                                                                                                                                                                                                                                                                                                                                                                                                                                                                                                                                                                                                                                                                                                                                                                                                                                                                                                                                                                                                                                                                                                                                                                                                                                                                                        |
| Height        | 2200 mm                                                                                                                                                                                                                                                                                                                                                                                                                                                                                                                                                                                                                                                                                                                                                                                                                                                                                                                                                                                                                                                                                                                                                                                                                                                                                                                                                                                                                                                                                                                                                                                                                                                                                                                                                                                                                                                                                                                                                                                                                                                                                                                        |
| Weight        | 800 kg                                                                                                                                                                                                                                                                                                                                                                                                                                                                                                                                                                                                                                                                                                                                                                                                                                                                                                                                                                                                                                                                                                                                                                                                                                                                                                                                                                                                                                                                                                                                                                                                                                                                                                                                                                                                                                                                                                                                                                                                                                                                                                                         |
| Internal dime | ensions of one cell:                                                                                                                                                                                                                                                                                                                                                                                                                                                                                                                                                                                                                                                                                                                                                                                                                                                                                                                                                                                                                                                                                                                                                                                                                                                                                                                                                                                                                                                                                                                                                                                                                                                                                                                                                                                                                                                                                                                                                                                                                                                                                                           |
| Length        | 2930 mm                                                                                                                                                                                                                                                                                                                                                                                                                                                                                                                                                                                                                                                                                                                                                                                                                                                                                                                                                                                                                                                                                                                                                                                                                                                                                                                                                                                                                                                                                                                                                                                                                                                                                                                                                                                                                                                                                                                                                                                                                                                                                                                        |
| Width         | 2050 mm                                                                                                                                                                                                                                                                                                                                                                                                                                                                                                                                                                                                                                                                                                                                                                                                                                                                                                                                                                                                                                                                                                                                                                                                                                                                                                                                                                                                                                                                                                                                                                                                                                                                                                                                                                                                                                                                                                                                                                                                                                                                                                                        |
| Height        | 2050 mm                                                                                                                                                                                                                                                                                                                                                                                                                                                                                                                                                                                                                                                                                                                                                                                                                                                                                                                                                                                                                                                                                                                                                                                                                                                                                                                                                                                                                                                                                                                                                                                                                                                                                                                                                                                                                                                                                                                                                                                                                                                                                                                        |