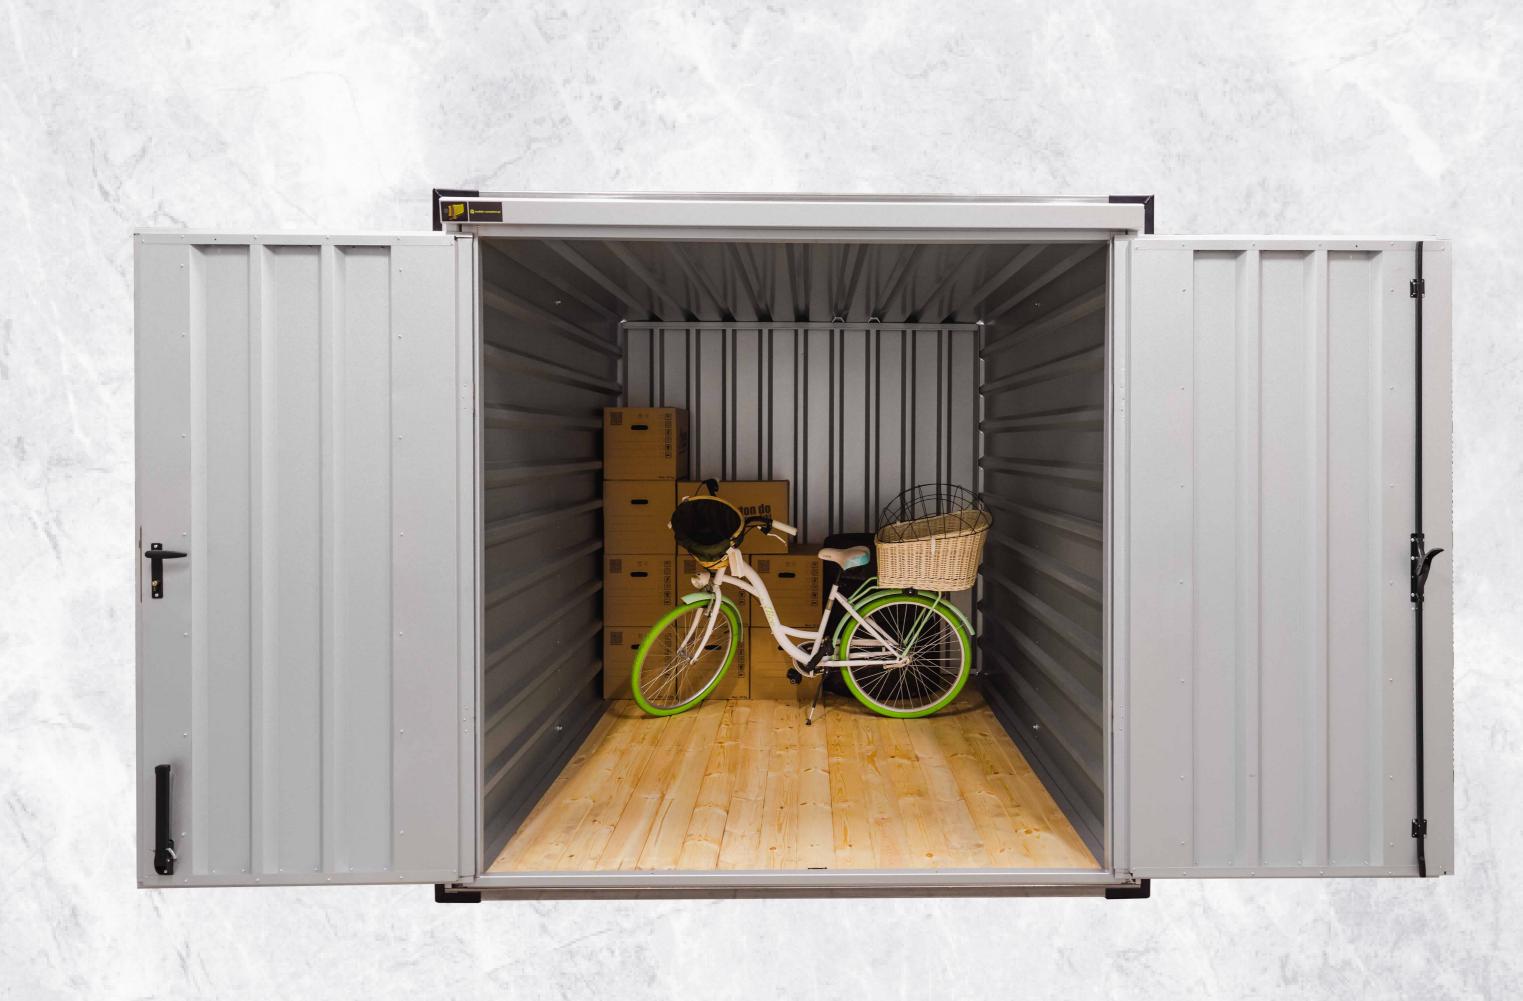

### MOBILE CONTAINER MANUFACTURER OF STORAGE CONTAINERS



#### www.**mobile-container.**pl



## **STORAGE**

## **CONTAINERS**



#### **STORAGE CONTAINER 1,2**

| Length | 1200 mm |
|--------|---------|
| Width  | 1160 mm |
| Height | 2200 mm |
| Weight | 150 kg  |





#### **STORAGE CONTAINER 2 M**

| Length | 2100 mm |
|--------|---------|
| Width  | 2200 mm |
| Height | 2200 mm |
| Weight | 350 kg  |





#### **STORAGE CONTAINER 3 M**

| 1 | Length | 3100 mm |
|---|--------|---------|
|   | Width  | 2200 mm |
|   | Height | 2200 mm |
|   | Weight | 400 kg  |
|   |        |         |



#### **STORAGE CONTAINER 4 M**

| Length | 4100 mm |
|--------|---------|
| Width  | 2200 mm |
| Height | 2200 mm |
| Weight | 500 kg  |

#### **STORAGE CONTAINER 5 M**

| Length | 5100 mm |
|--------|---------|
| Width  | 2200 mm |
| Height | 2200 mm |
| Weight | 600 kg  |

#### **STORAGE C