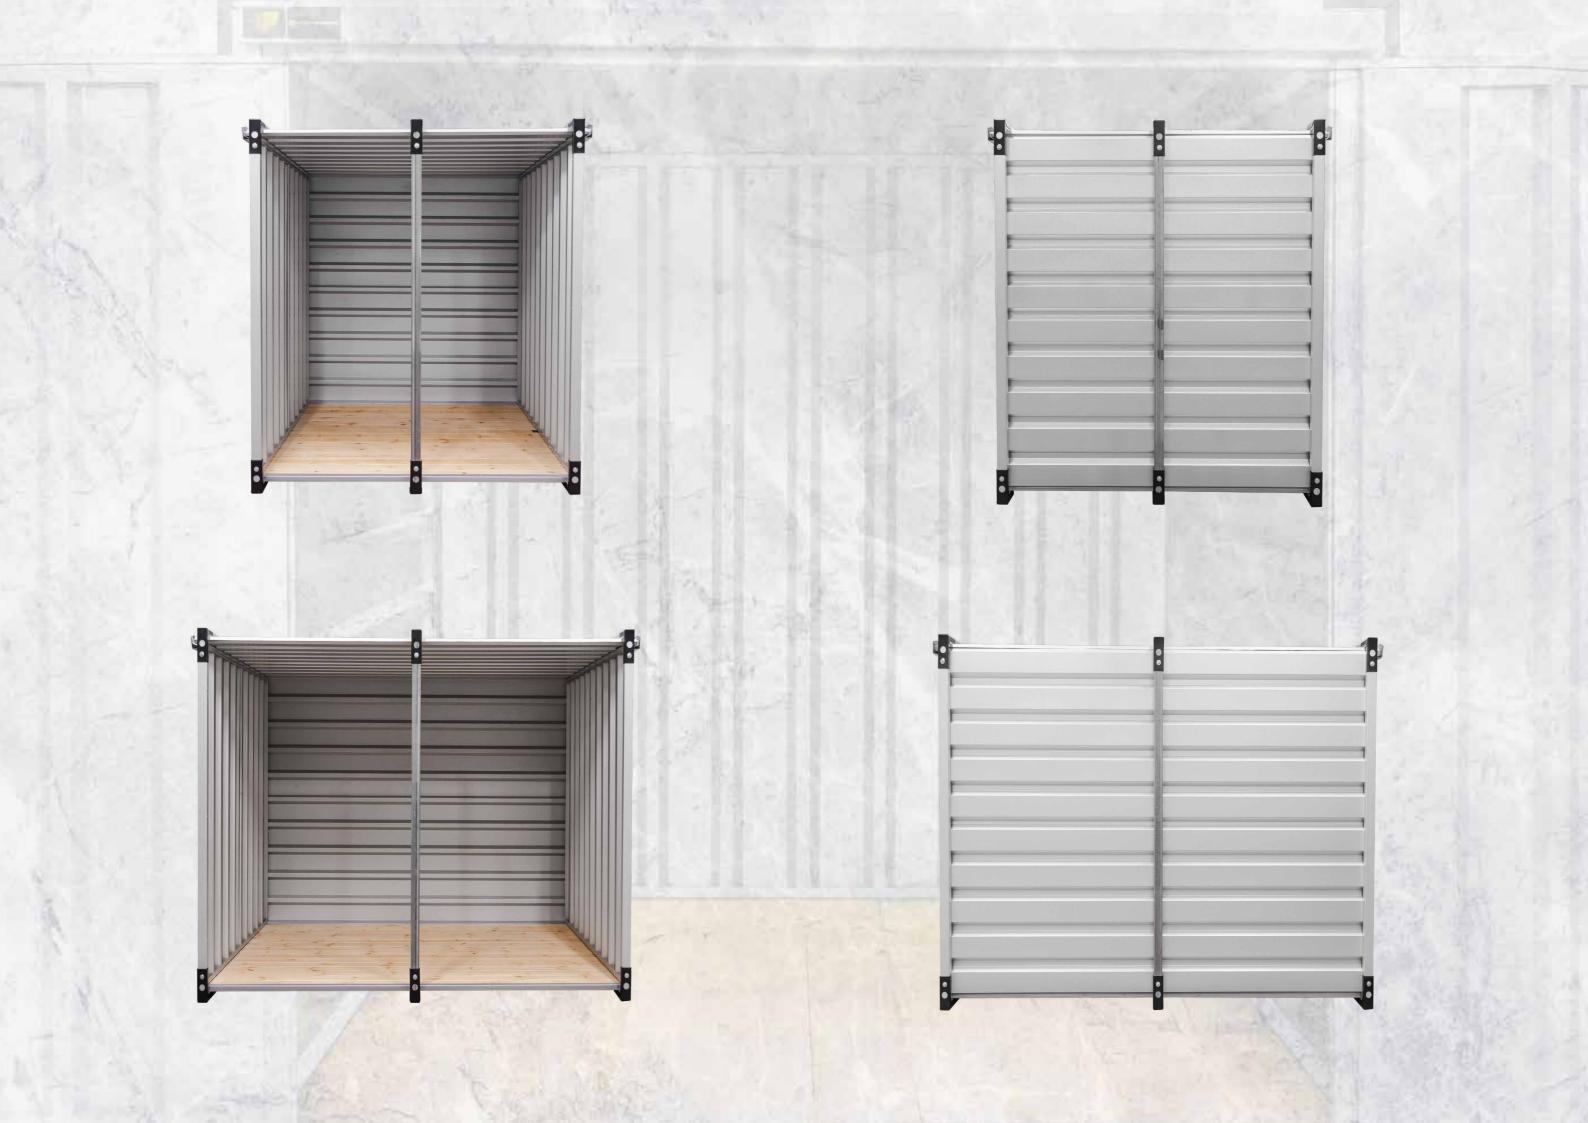

#### **STORAGE CONTAINER 1,2**

| Length | 1200 mm |
|--------|---------|
| Width  | 1160 mm |
| Height | 2200 mm |
| Weight | 150 kg  |

#### **STORAGE CONTAINER 2 M**

| Length | 2100 mm |
|--------|---------|
| Width  | 2200 mm |
| Height | 2200 mm |
| Weight | 350 kg  |

#### **STORAGE CONTAINER 3 M**

| 1 | Length | 3100 mm |
|---|--------|---------|
|   | Width  | 2200 mm |
|   | Height | 2200 mm |
|   | Weight | 400 kg  |
|   |        |         |

#### **STORAGE CONTAINER 4 M**

| Length | 4100 mm |
|--------|---------|
| Width  | 2200 mm |
| Height | 2200 mm |
| Weight | 500 kg  |

#### **STORAGE CONTAINER 5 M**

| Length | 5100 mm |
|--------|---------|
| Width  | 2200 mm |
| Height | 2200 mm |
| Weight | 600 kg  |

#### **STORAGE CONTAINER 6 M**

| Length | 6100 mm |
|--------|---------|
| Width  | 2200 mm |
| Height | 2200 mm |
| Weight | 750 kg  |