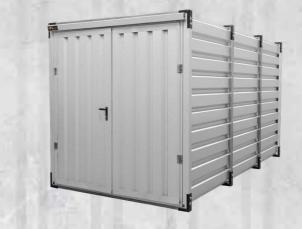

#### **STORAGE CONTAINER 3 M**

| 1 | Length | 3100 mm |
|---|--------|---------|
|   | Width  | 2200 mm |
|   | Height | 2200 mm |
|   | Weight | 400 kg  |
|   |        |         |

#### **STORAGE CONTAINER 4 M**

| Length | 4100 mm |
|--------|---------|
| Width  | 2200 mm |
| Height | 2200 mm |
| Weight | 500 kg  |