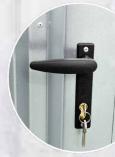

metal. The corners have pins for stacking packages

In the standard version, storage containers are equipped with a handle and locked with a key

Storage containers are equipped with a double-leaf, metal door, mounted on a frame made of galvanized sheet. There is a bolt on the right wing, while the left one is equipped with a leg, a lock and a handle