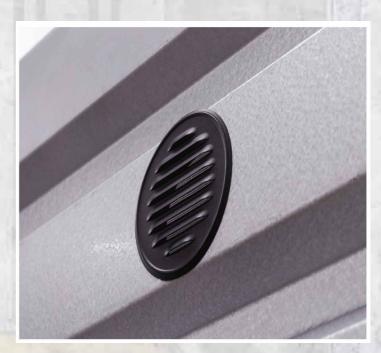

Additional protection against breaking into the container

**LIGHTING MAST** Mounted on the corners of the container. Used for mounting lighting lamps, cameras

DRIVEWAY Made of checker plate. It can be used as a

It prevents the condensation of water vapor inside the container

VENT