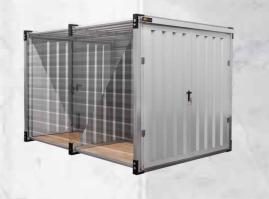

#### **CONTAINER B 3M**

(two cells)

| Length | 3100 mm |
|--------|---------|
| Width  | 2200 mm |
| Height | 2200 mm |
| Weight | 450 kg  |

Internal dimensions of one cell

| Length | 1430 mm |
|--------|---------|
| Width  | 2050 mm |
| Height | 2050 mm |