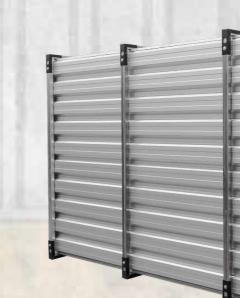

#### **STORAGE CONTAINER 1,2**

| Length | 1200 mm |
|--------|---------|
| Width  | 1160 mm |
| Height | 2200 mm |
| Weight | 150 kg  |

#### **STORAGE CONTAINER 2 M**

| Length | 2100 mm |
|--------|---------|
| Width  | 2200 mm |
| Height | 2200 mm |
| Weight | 350 kg  |

#### **STORAGE CONTAINER 3 M**

| 1 | Length | 3100 mm |
|---|--------|---------|
|   | Width  | 2200 mm |
|   | Height | 2200 mm |
|   | Weight | 400 kg  |
|   |        |         |

#### **STORAGE CONTAINER 4 M**

| Length | 4100 mm |
|--------|---------|
| Width  | 2200 mm |
| Height | 2200 mm |
| Weight | 500 kg  |

#### **STORAGE CONTAINER 5 M**

| Length | 5100 mm |
|--------|---------|
| Width  | 2200 mm |
| Height | 2200 mm |
| Weight | 600 kg  |

#### **STORAGE CONTAINER 6 M**

| Length | 6100 mm |
|--------|---------|
| Width  | 2200 mm |
| Height | 2200 mm |
| Weight | 750 kg  |