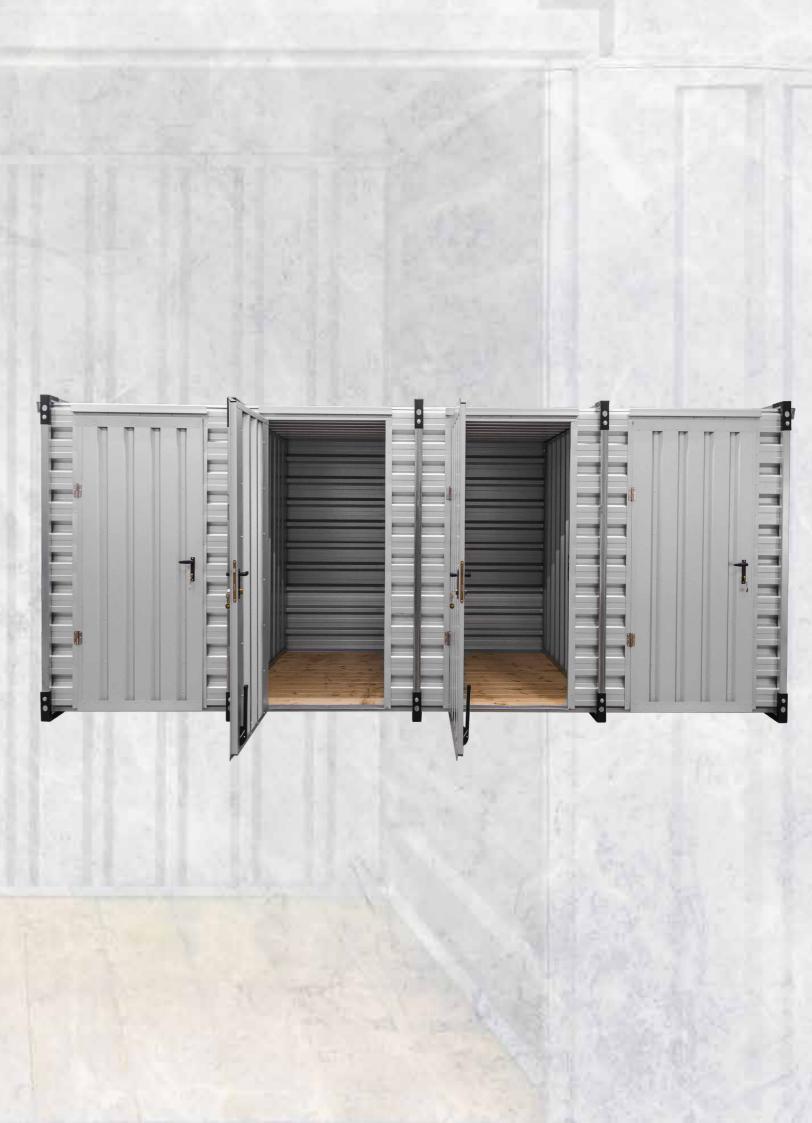

#### **CONTAINER B 3M**

(two cells)

| Length | 3100 mm |
|--------|---------|
| Width  | 2200 mm |
| Height | 2200 mm |
| Weight | 450 kg  |

Internal dimensions of one cell

| Length | 1430 mm |
|--------|---------|
| Width  | 2050 mm |
| Height | 2050 mm |

#### **CONTAINER B 4M**

(three cells)

| Length | 4100 mm |
|--------|---------|
| Width  | 2200 mm |
| Height | 2200 mm |
| Weight | 600 kg  |

Internal dimensions of one cell

| Length | 1300 mm |
|--------|---------|
| Width  | 2050 mm |
| Height | 2050 mm |

#### **CONTAINER B 6M**

(four cells)

| Length | 6100 mm |
|--------|---------|
| Width  | 2200 mm |
| Height | 2200 mm |
| Weight | 900 kg  |

#### Internal dimensions of one cell

| Length | 1500 mm |
|--------|---------|
| Width  | 2050 mm |
| Height | 2050 mm |