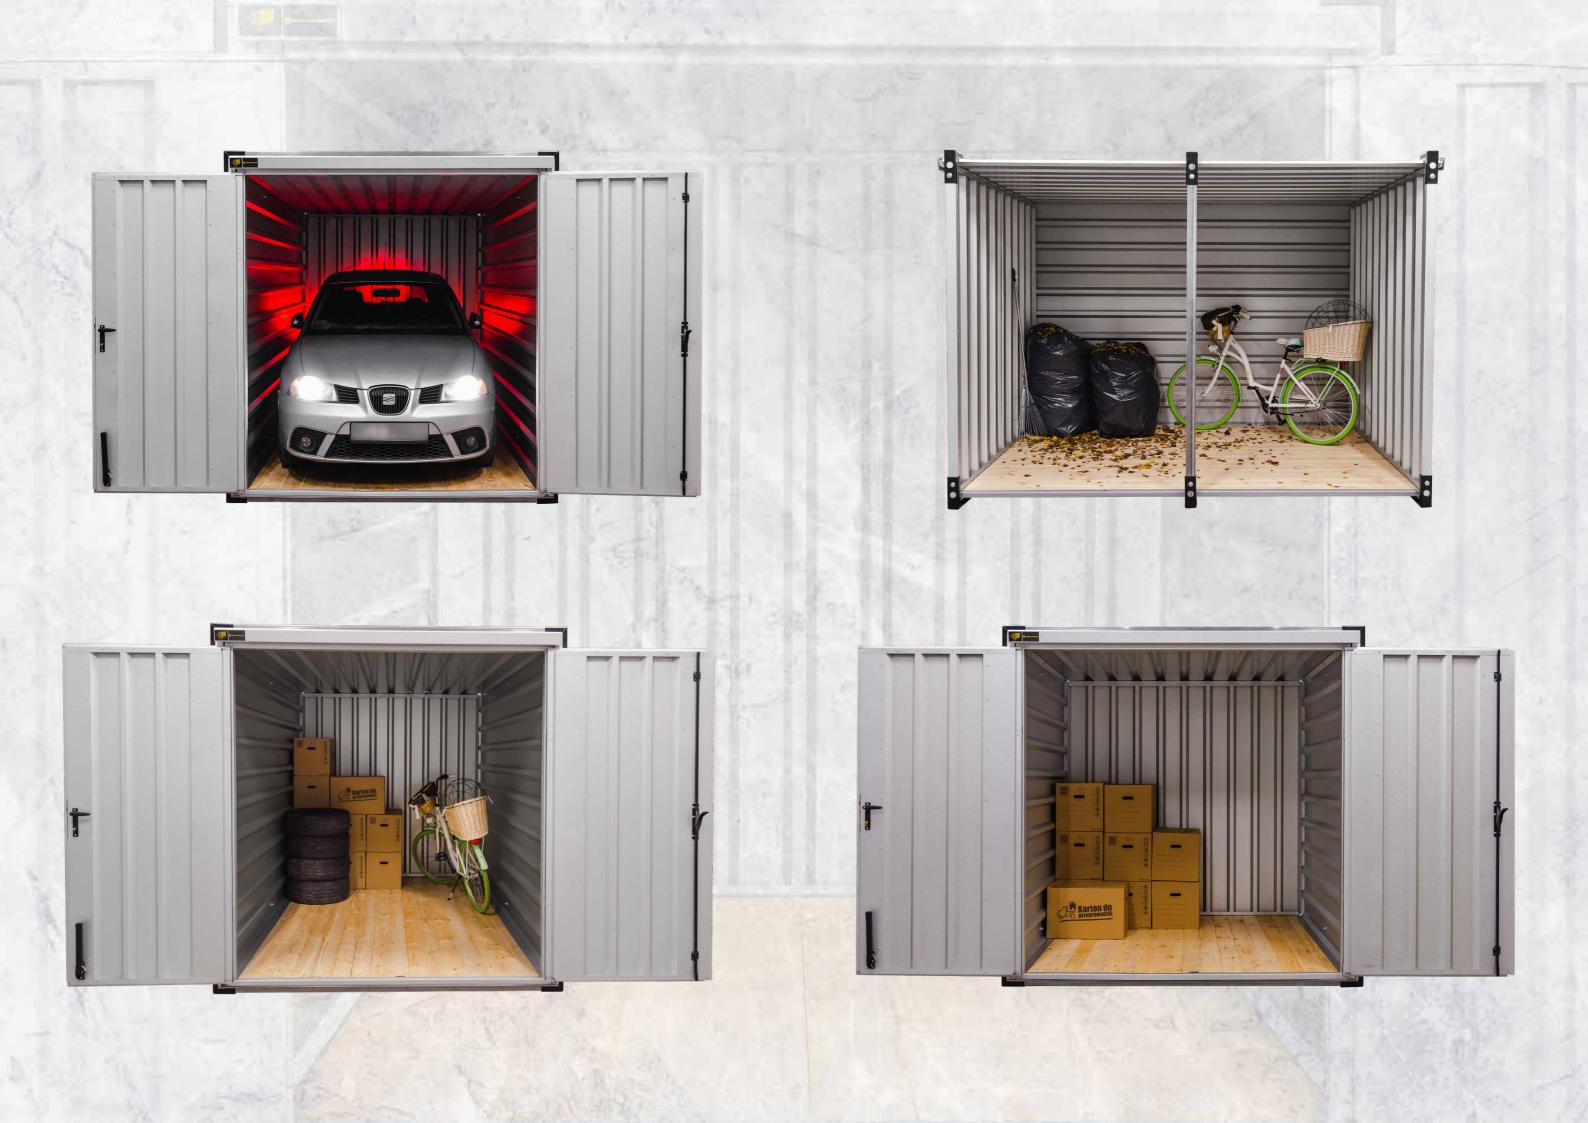

#### SHED 2M

| Length | 2100 mm |
|--------|---------|
| Width  | 2200 mm |
| Height | 2200 mm |
| Weight | 300 kg  |

Storage containers manufactured by us are made of high quality materials. The entire structure of the container is made of galvanized profiles with a thickness of 2 mm, and the sheathing of the container is made of a very durable aluzinc sheet with a thickness of 0.7 mm. We send storage containers via forwarding companies, containers are sent in the transport position, for self-assembly. Thanks to the bolted construction, we can deliver several containers with one transport

SHED 3M

| Length | 3100 mm |
|--------|---------|
| Width  | 2200 mm |
| Height | 2200 mm |
| Weight | 350 kg  |