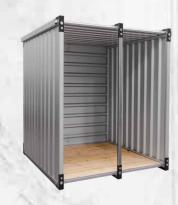

#### **STORAGE CONTAINER 1,2**

| Length | 1200 mm |
|--------|---------|
| Width  | 1160 mm |
| Height | 2200 mm |
| Weight | 150 kg  |

#### **STORAGE CONTAINER 2 M**

| Length | 2100 mm |
|--------|---------|
| Width  | 2200 mm |
| Height | 2200 mm |
| Weight | 350 kg  |